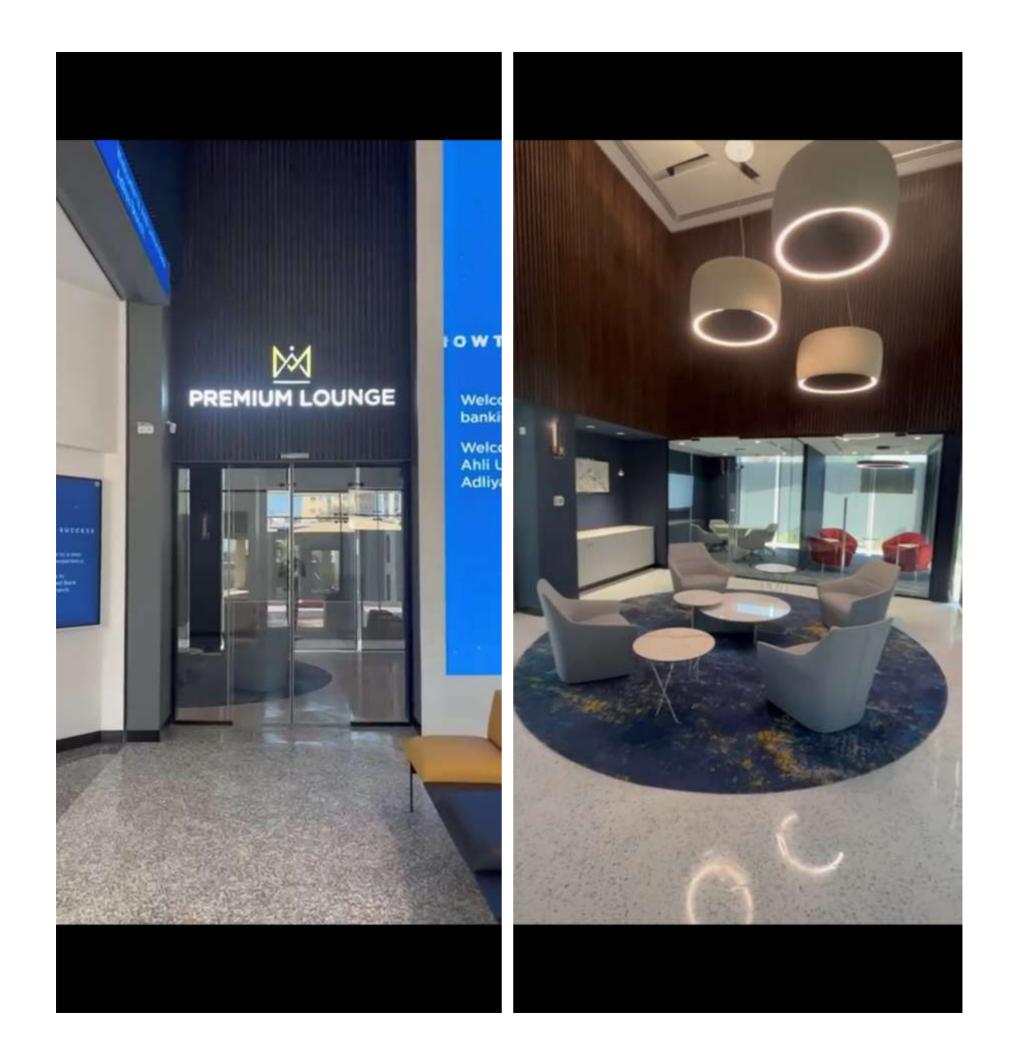

| The interiors works comprising of ,                                                                                                                                                                                                                                                                                                                                                                                                                                                                                                                                                                                                                                                                                                                    | The Exterior works comprising of ,                                                                                                                                                                                                                                                                                                                                                                                                                                                                                                                                                                                                                                                       |
|--------------------------------------------------------------------------------------------------------------------------------------------------------------------------------------------------------------------------------------------------------------------------------------------------------------------------------------------------------------------------------------------------------------------------------------------------------------------------------------------------------------------------------------------------------------------------------------------------------------------------------------------------------------------------------------------------------------------------------------------------------|------------------------------------------------------------------------------------------------------------------------------------------------------------------------------------------------------------------------------------------------------------------------------------------------------------------------------------------------------------------------------------------------------------------------------------------------------------------------------------------------------------------------------------------------------------------------------------------------------------------------------------------------------------------------------------------|
| <ul> <li>Civil works, blockworks, concrete , screeding</li> <li>Structural Steel framing</li> <li>Mezzanine</li> <li>Raised Access floor</li> <li>Gypsum works with signicant structres to support</li> <li>Structural Glass, Auto slideing doors, office glass partitions</li> <li>High and wide Security Shutters</li> <li>Special Architectrual Lighting</li> <li>MEP, HVAC, Fire systems , Data, CCTV, AV</li> <li>LED screens</li> <li>Special Terrazo floors, special order carpets</li> <li>Special Feature 3D ceilings</li> <li>Harwood and painted wall panelling with special lighting</li> <li>Special signage and branding features</li> <li>All other finishes and fixtures</li> <li>Coordination of Banking Equipment install</li> </ul> | <ul> <li>Strip back to black work all external finishes to existing building removed</li> <li>Construction of the new lobby entrance</li> <li>Structural Glass</li> <li>Full cladding Exterior building ACP and Feature GRC</li> <li>Structural Steel and LED Screen to front and side façade</li> <li>Canteleivered Canopies</li> <li>External HVAC system to service LED screen</li> <li>Structural Steel fraework and Diamond feature claddin</li> <li>Renovate existing car park paving</li> <li>Garden Landscaping</li> <li>External coloured lighting</li> <li>Car Shades</li> <li>Vertical Garden</li> <li>Security Hut</li> <li>Special signage and branding features</li> </ul> |