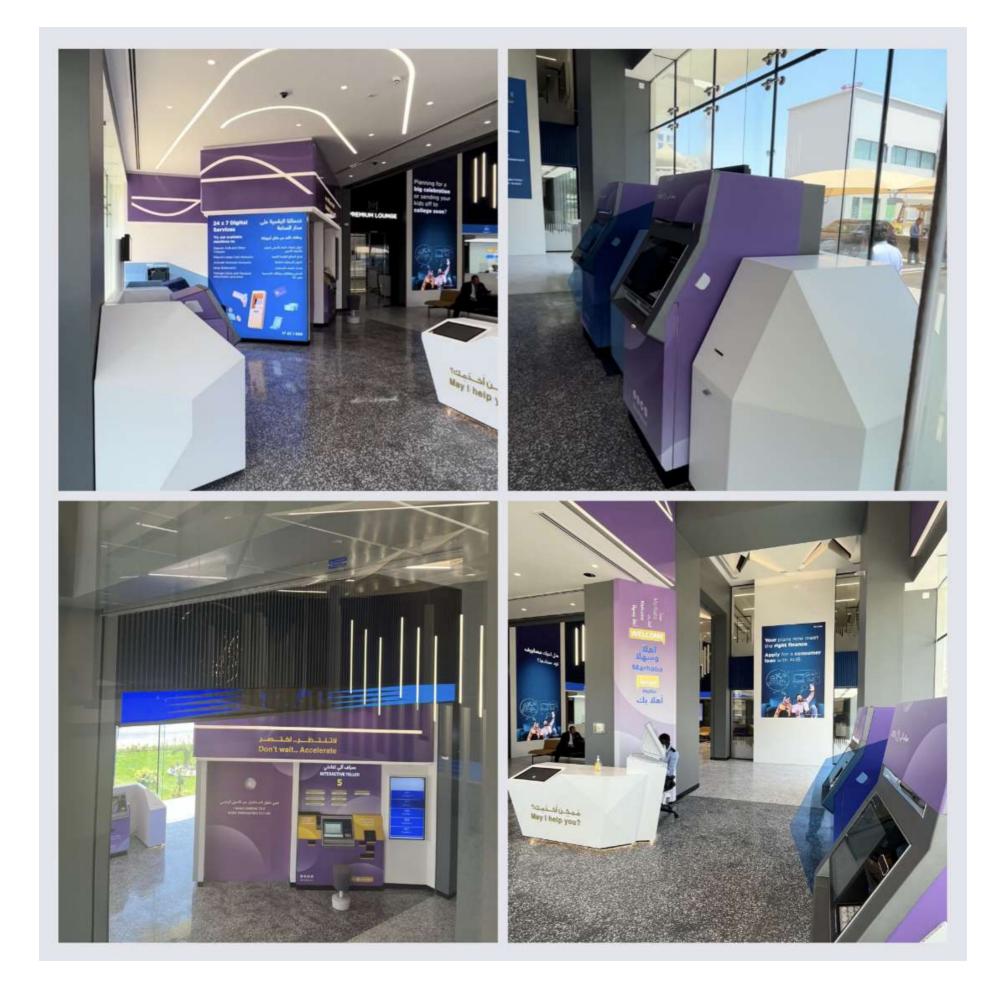

Turnkey Fitout Contractor and Manufacturing

PROJECT GALLERY BROCHURE

FLAG SHIP BRANCH ADILYA BAHRAIN

Seven Interiors WLL a high quality *Fastrack Fitout and CivilsContractor*, with in house manufacturing and design operatives. We are proud that we was commissioned by AUB to execute the Conversion of the original Building inside and out side for their very special *Flagship Branch* which would set a president for the new *Digital Era for AUB*.

| The interiors works comprising of ,                                                                                                                                                                                                                                                                                                                                                                                                                                                                                                                                                                                                                                                                                                                    | The Exterior works comprising of ,                                                                                                                                                                                                                                                                                                                                                                                                                                                                                                                                                                                                                                                       |
|--------------------------------------------------------------------------------------------------------------------------------------------------------------------------------------------------------------------------------------------------------------------------------------------------------------------------------------------------------------------------------------------------------------------------------------------------------------------------------------------------------------------------------------------------------------------------------------------------------------------------------------------------------------------------------------------------------------------------------------------------------|------------------------------------------------------------------------------------------------------------------------------------------------------------------------------------------------------------------------------------------------------------------------------------------------------------------------------------------------------------------------------------------------------------------------------------------------------------------------------------------------------------------------------------------------------------------------------------------------------------------------------------------------------------------------------------------|
| <ul> <li>Civil works, blockworks, concrete , screeding</li> <li>Structural Steel framing</li> <li>Mezzanine</li> <li>Raised Access floor</li> <li>Gypsum works with signicant structres to support</li> <li>Structural Glass, Auto slideing doors, office glass partitions</li> <li>High and wide Security Shutters</li> <li>Special Architectrual Lighting</li> <li>MEP, HVAC, Fire systems , Data, CCTV, AV</li> <li>LED screens</li> <li>Special Terrazo floors, special order carpets</li> <li>Special Feature 3D ceilings</li> <li>Harwood and painted wall panelling with special lighting</li> <li>Special signage and branding features</li> <li>All other finishes and fixtures</li> <li>Coordination of Banking Equipment install</li> </ul> | <ul> <li>Strip back to black work all external finishes to existing building removed</li> <li>Construction of the new lobby entrance</li> <li>Structural Glass</li> <li>Full cladding Exterior building ACP and Feature GRC</li> <li>Structural Steel and LED Screen to front and side façade</li> <li>Canteleivered Canopies</li> <li>External HVAC system to service LED screen</li> <li>Structural Steel fraework and Diamond feature claddin</li> <li>Renovate existing car park paving</li> <li>Garden Landscaping</li> <li>External coloured lighting</li> <li>Car Shades</li> <li>Vertical Garden</li> <li>Security Hut</li> <li>Special signage and branding features</li> </ul> |