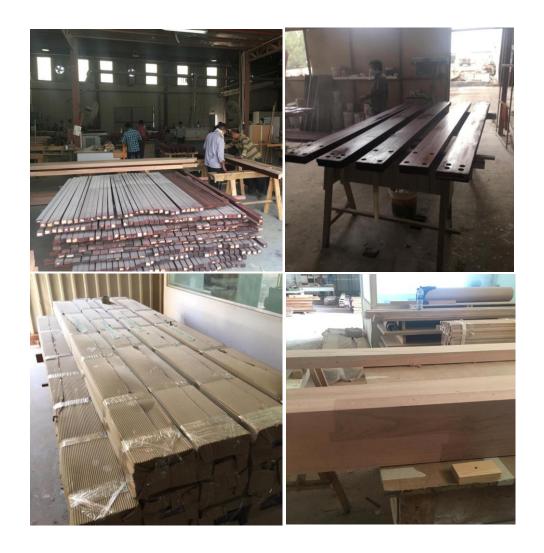

**Interior** works being Blockwork, concreting, screeding, plastering, waterproofing, staircase casting, fire stopping, feature gypsum ceilings, MEP, ELV, GRMS, BMS, Fire Systems, Special Lighting, Sanitary fittings

Marble, Ceramics, glass, special wall finishes, Joinery, fitted furniture, custom made furniture, beds, carpets, curtains, OSE.

**Exterior** works, Aluminum Windows, sliding screens, glass and wood balustrades, Extensive GRC features, Swimming Pools, sun decks, external showers, Jacuzzis, landscaping, soft and hard, extensive heavy weight Pergolas, sunshades and Furniture,