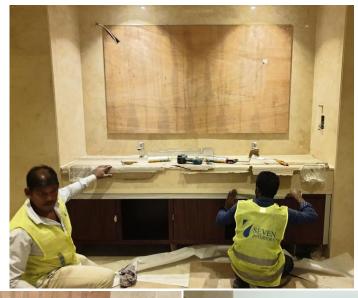

**Interior** works being Blockwork, concreting, screeding, plastering, waterproofing, staircase casting, fire stopping, feature gypsum ceilings, MEP, ELV, GRMS, BMS, Fire Systems, Special Lighting, Sanitary fittings