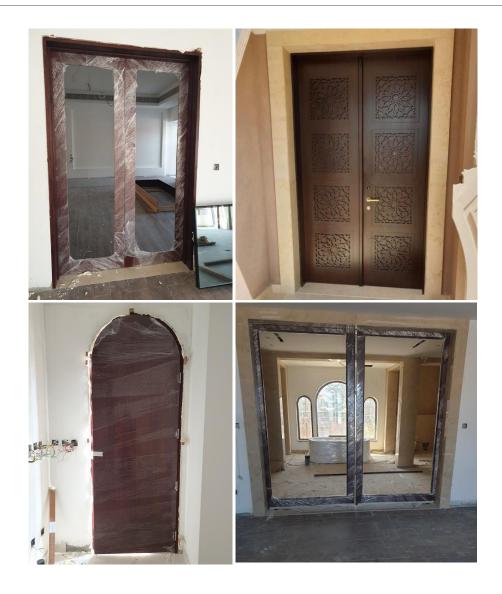

Marble, Ceramics, glass, special wall finishes, Joinery, fitted furniture, custom made furniture, beds, carpets, curtains, OSE.

**Exterior** works, Aluminum Windows, sliding screens, glass and wood balustrades, Extensive GRC features, Swimming Pools, sun decks, external showers, Jacuzzis, landscaping, soft and hard, extensive heavy weight Pergolas, sunshades and Furniture,