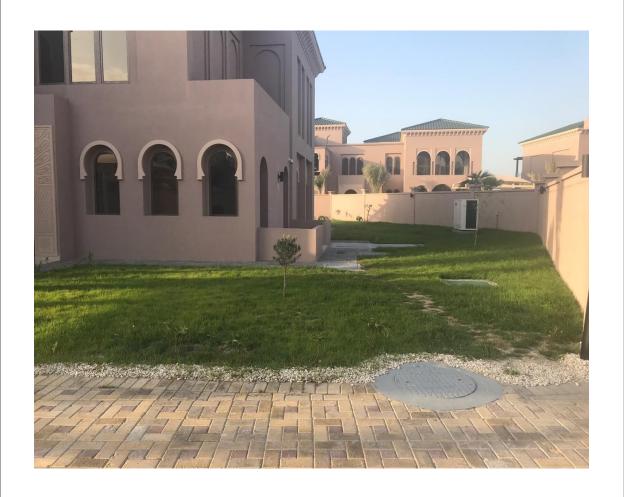

## The Project Scope

The Villas structures built previously were handed over to Seven Interiors. The 3 Bedroom Villa which covers 700 m2 BUA and the 4 Bedroom Villas with 1000 m2 BUA.

Seven Interiors scope as a Main Contractor was to deliver a turnkey project which comprised of External Works, Civil Engineering, Full Interior works, Furniture and OSE.

Marble, Ceramics, glass, special wall finishes, Joinery, fitted furniture, custom made furniture, beds, carpets, curtains, OSE.

**Exterior** works, Aluminum Windows, sliding screens, glass and wood balustrades, Extensive GRC features, Swimming Pools, sun decks, external showers, Jacuzzis, landscaping, soft and hard, extensive heavy weight Pergolas, sunshades and Furniture,