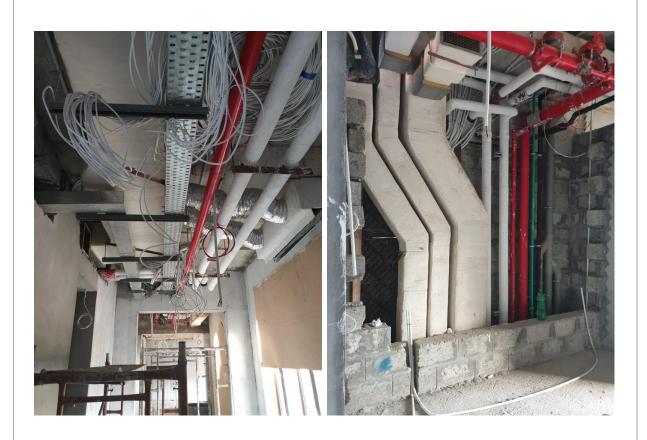

**Interior** works being Blockwork, concreting, screeding, plastering, waterproofing, staircase casting, fire stopping, feature gypsum ceilings, MEP, ELV, GRMS, BMS, Fire Systems, Special Lighting, Sanitary fittings