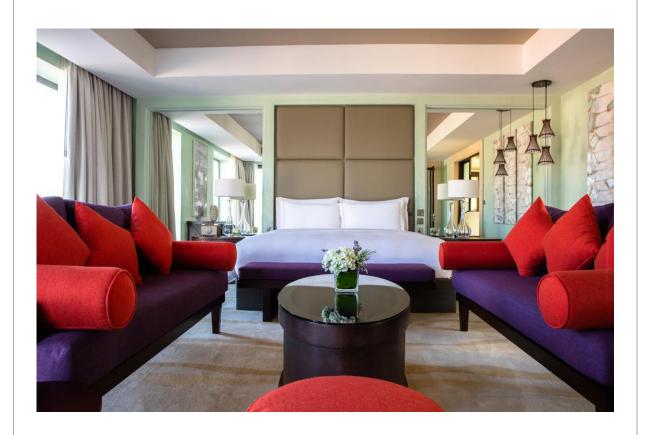

## The Project Scope

The Villas structures built previously were handed over to Seven Interiors. The 3 Bedroom Villa which covers 700 m2 BUA and the 4 Bedroom Villas with 1000 m2 BUA.

Seven Interiors scope as a Main Contractor was to deliver a turnkey project which comprised of External Works, Civil Engineering, Full Interior works, Furniture and OSE.

**Interior** works being Blockwork, concreting, screeding, plastering, waterproofing, staircase casting, fire stopping, feature gypsum ceilings, MEP, ELV, GRMS, BMS, Fire Systems, Special Lighting, Sanitary fittings

Marble, Ceramics, glass, special wall finishes, Joinery, fitted furniture, custom made furniture, beds, carpets, curtains, OSE.

**Exterior** works, Aluminum Windows, sliding screens, glass and wood balustrades, Extensive GRC features, Swimming Pools, sun decks, external showers, Jacuzzis, landscaping, soft and hard, extensive heavy weight Pergolas, sunshades and Furniture,