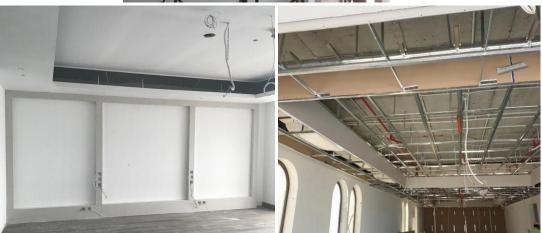

**Interior** works being Blockwork, concreting, screeding, plastering, waterproofing, staircase casting, fire stopping, feature gypsum ceilings, MEP, ELV, GRMS, BMS, Fire Systems, Special Lighting, Sanitary fittings