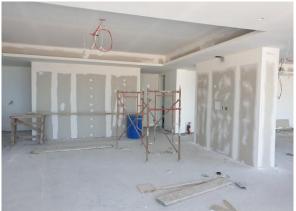

**Interior** works being Blockwork, concreting, screeding, plastering, waterproofing, staircase casting, fire stopping, feature gypsum ceilings, MEP, ELV, GRMS, BMS, Fire Systems, Special Lighting, Sanitary fittings