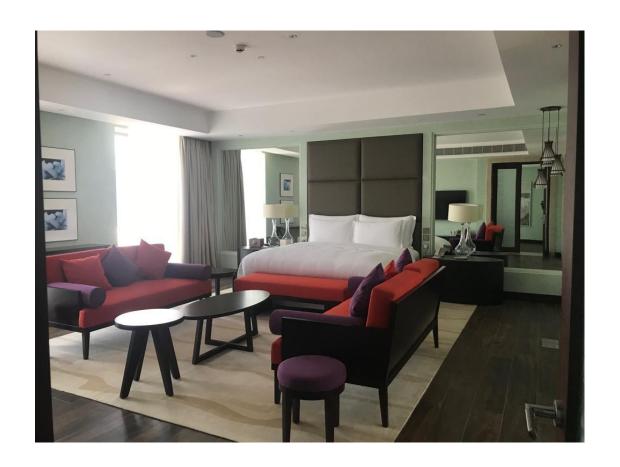

## The Project Scope

The Villas structures built previously were handed over to Seven Interiors. The 3 Bedroom Villa which covers 700 m2 BUA and the 4 Bedroom Villas with 1000 m2 BUA.

Seven Interiors scope as a Main Contractor was to deliver a turnkey project which comprised of External Works, Civil Engineering, Full Interior works, Furniture and OSE.

**Interior** works being Blockwork, concreting, screeding, plastering, waterproofing, staircase casting, fire stopping, feature gypsum ceilings, MEP, ELV, GRMS, BMS, Fire Systems, Special Lighting, Sanitary fittings

Marble, Ceramics, glass, special wall finishes, Joinery, fitted furniture, custom made furniture, beds, carpets, curtains, OSE.

**Exterior** works, Aluminum Windows, sliding screens, glass and wood balustrades, Extensive GRC features, Swimming Pools, sun decks, external showers, Jacuzzis, landscaping, soft and hard, extensive heavy weight Pergolas, sunshades and Furniture,