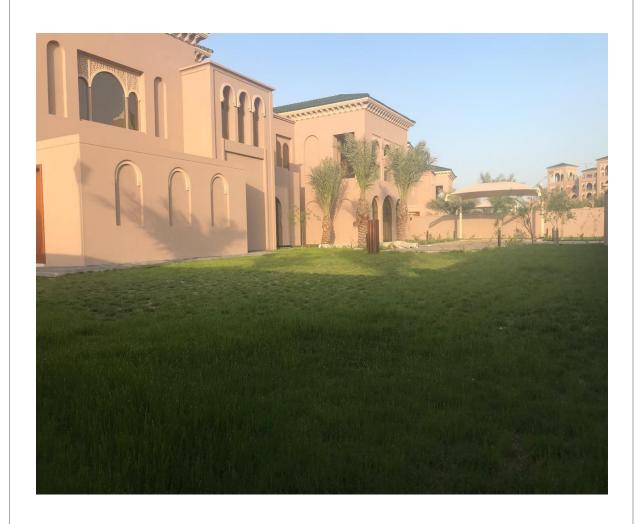

## The Project Scope

The Villas structures built previously were handed over to Seven Interiors. The 3 Bedroom Villa which covers 700 m2 BUA and the 4 Bedroom Villas with 1000 m2 BUA.

Seven Interiors scope as a Main Contractor was to deliver a turnkey project which comprised of External Works, Civil Engineering, Full Interior works, Furniture and OSE.

Marble, Ceramics, glass, special wall finishes, Joinery, fitted furniture, custom made furniture, beds, carpets, curtains, OSE.

**Exterior** works, Aluminum Windows, sliding screens, glass and wood balustrades, Extensive GRC features, Swimming Pools, sun decks, external showers, Jacuzzis, landscaping, soft and hard, extensive heavy weight Pergolas, sunshades and Furniture,