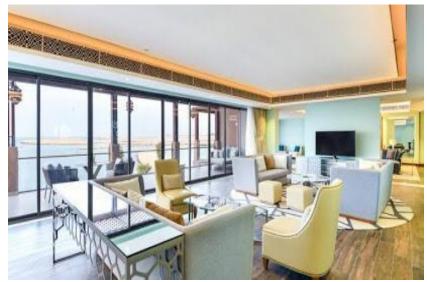

## The Project Scope

The Villas structures built previously were handed over to Seven Interiors. The 3 Bedroom Villa which covers 700 m2 BUA and the 4 Bedroom Villas with 1000 m2 BUA.

Seven Interiors scope as a Main Contractor was to deliver a turnkey project which comprised of External Works, Civil Engineering, Full Interior works, Furniture and OSE.

**Interior** works being Blockwork, concreting, screeding, plastering, waterproofing, staircase casting, fire stopping, feature gypsum ceilings, MEP, ELV, GRMS, BMS, Fire Systems, Special Lighting, Sanitary fittings

Marble, Ceramics, glass, special wall finishes, Joinery, fitted furniture, custom made furniture, beds, carpets, curtains, OSE.

**Exterior** works, Aluminum Windows, sliding screens, glass and wood balustrades, Extensive GRC features, Swimming Pools, sun decks, external showers, Jacuzzis, landscaping, soft and hard, extensive heavy weight Pergolas, sunshades and Furniture,