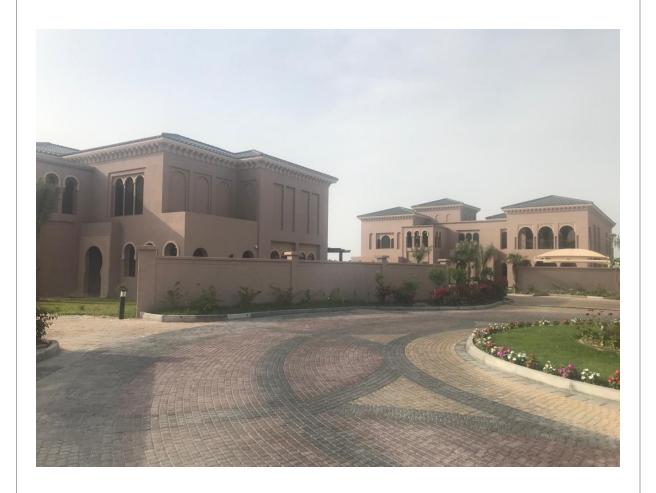

## The Project Scope

The Villas structures built previously were handed over to Seven Interiors. The 3 Bedroom Villa which covers 700 m2 BUA and the 4 Bedroom Villas with 1000 m2 BUA.

Seven Interiors scope as a Main Contractor was to deliver a turnkey project which comprised of External Works, Civil Engineering, Full Interior works, Furniture and OSE.

Marble, Ceramics, glass, special wall finishes, Joinery, fitted furniture, custom made furniture, beds, carpets, curtains, OSE.

**Exterior** works, Aluminum Windows, sliding screens, glass and wood balustrades, Extensive GRC features, Swimming Pools, sun decks, external showers, Jacuzzis, landscaping, soft and hard, extensive heavy weight Pergolas, sunshades and Furniture,