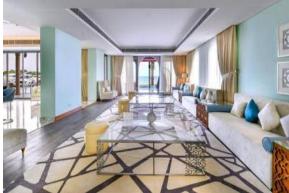

## The Project Scope

The Villas structures built previously were handed over to Seven Interiors. The 3 Bedroom Villa which covers 700 m2 BUA and the 4 Bedroom Villas with 1000 m2 BUA.

Seven Interiors scope as a Main Contractor was to deliver a turnkey project which comprised of External Works, Civil Engineering, Full Interior works, Furniture and OSE.

**Interior** works being Blockwork, concreting, screeding, plastering, waterproofing, staircase casting, fire stopping, feature gypsum ceilings, MEP, ELV, GRMS, BMS, Fire Systems, Special Lighting, Sanitary fittings

Marble, Ceramics, glass, special wall finishes, Joinery, fitted furniture, custom made furniture, beds, carpets, curtains, OSE.

**Exterior** works, Aluminum Windows, sliding screens, glass and wood balustrades, Extensive GRC features, Swimming Pools, sun decks, external showers, Jacuzzis, landscaping, soft and hard, extensive heavy weight Pergolas, sunshades and Furniture,