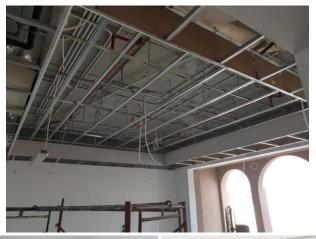

**Interior** works being Blockwork, concreting, screeding, plastering, waterproofing, staircase casting, fire stopping, feature gypsum ceilings, MEP, ELV, GRMS, BMS, Fire Systems, Special Lighting, Sanitary fittings