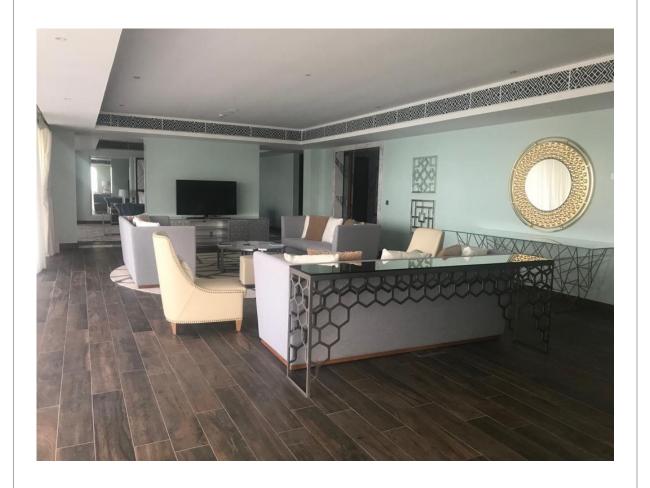

## The Project Scope

The Villas structures built previously were handed over to Seven Interiors. The 3 Bedroom Villa which covers 700 m2 BUA and the 4 Bedroom Villas with 1000 m2 BUA.

Seven Interiors scope as a Main Contractor was to deliver a turnkey project which comprised of External Works, Civil Engineering, Full Interior works, Furniture and OSE.

**Interior** works being Blockwork, concreting, screeding, plastering, waterproofing, staircase casting, fire stopping, feature gypsum ceilings, MEP, ELV, GRMS, BMS, Fire Systems, Special Lighting, Sanitary fittings

Marble, Ceramics, glass, special wall finishes, Joinery, fitted furniture, custom made furniture, beds, carpets, curtains, OSE.

**Exterior** works, Aluminum Windows, sliding screens, glass and wood balustrades, Extensive GRC features, Swimming Pools, sun decks, external showers, Jacuzzis, landscaping, soft and hard, extensive heavy weight Pergolas, sunshades and Furniture,