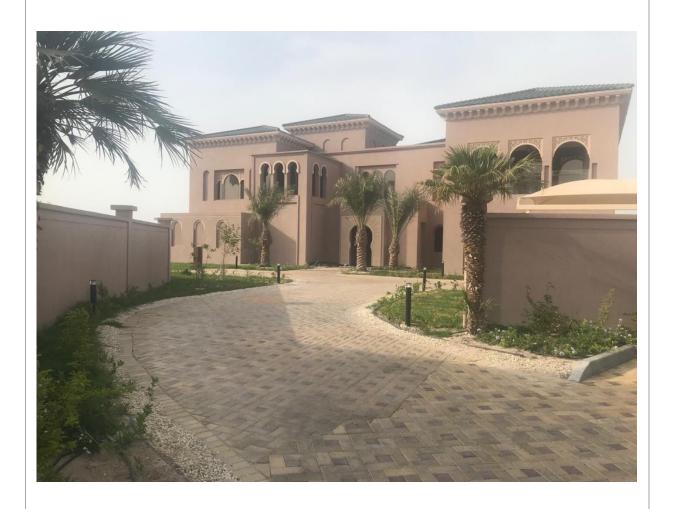

## The Project Scope

The Villas structures built previously were handed over to Seven Interiors. The 3 Bedroom Villa which covers 700 m2 BUA and the 4 Bedroom Villas with 1000 m2 BUA.

Seven Interiors scope as a Main Contractor was to deliver a turnkey project which comprised of External Works, Civil Engineering, Full Interior works, Furniture and OSE.

Marble, Ceramics, glass, special wall finishes, Joinery, fitted furniture, custom made furniture, beds, carpets, curtains, OSE.

**Exterior** works, Aluminum Windows, sliding screens, glass and wood balustrades, Extensive GRC features, Swimming Pools, sun decks, external showers, Jacuzzis, landscaping, soft and hard, extensive heavy weight Pergolas, sunshades and Furniture,