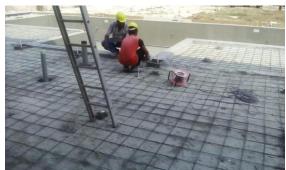

## The Project Scope

The Villas structures built previously were handed over to Seven Interiors. The 3 Bedroom Villa which covers 700 m2 BUA and the 4 Bedroom Villas with 1000 m2 BUA.

Seven Interiors scope as a Main Contractor was to deliver a turnkey project which comprised of External Works, Civil Engineering, Full Interior works, Furniture and OSE.

**Interior** works being Blockwork, concreting, screeding, plastering, waterproofing, staircase casting, fire stopping, feature gypsum ceilings, MEP, ELV, GRMS, BMS, Fire Systems, Special Lighting, Sanitary fittings