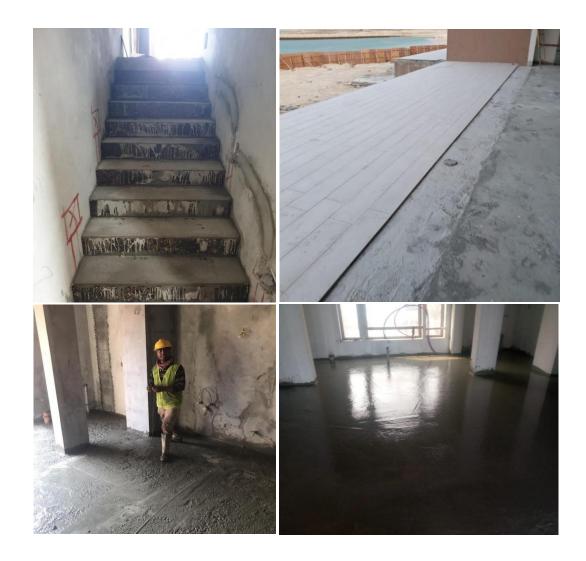

**Interior** works being Blockwork, concreting, screeding, plastering, waterproofing, staircase casting, fire stopping, feature gypsum ceilings, MEP, ELV, GRMS, BMS, Fire Systems, Special Lighting, Sanitary fittings

Marble, Ceramics, glass, special wall finishes, Joinery, fitted furniture, custom made furniture, beds, carpets, curtains, OSE.

**Exterior** works, Aluminum Windows, sliding screens, glass and wood balustrades, Extensive GRC features, Swimming Pools, sun decks, external showers, Jacuzzis, landscaping, soft and hard, extensive heavy weight Pergolas, sunshades and Furniture,