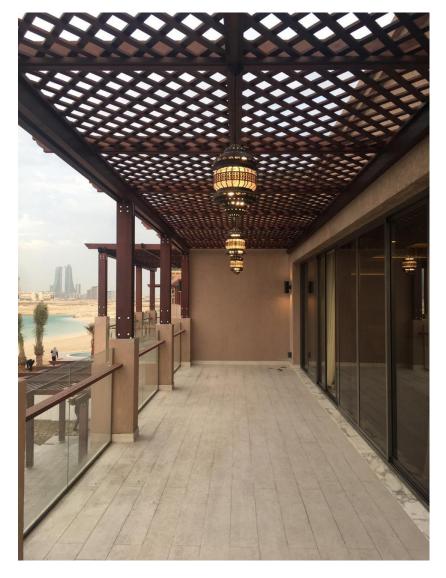

## The Project Scope

The Villas structures built previously were handed over to Seven Interiors. The 3 Bedroom Villa which covers 700 m2 BUA and the 4 Bedroom Villas with 1000 m2 BUA.

Seven Interiors scope as a Main Contractor was to deliver a turnkey project which comprised of External Works, Civil Engineering, Full Interior works, Furniture and OSE.

**Interior** works being Blockwork, concreting, screeding, plastering, waterproofing, staircase casting, fire stopping, feature gypsum ceilings, MEP, ELV, GRMS, BMS, Fire Systems, Special Lighting, Sanitary fittings

Marble, Ceramics, glass, special wall finishes, Joinery, fitted furniture, custom made furniture, beds, carpets, curtains, OSE.

**Exterior** works, Aluminum Windows, sliding screens, glass and wood balustrades, Extensive GRC features, Swimming Pools, sun decks, external showers, Jacuzzis, landscaping, soft and hard, extensive heavy weight Pergolas, sunshades and Furniture,