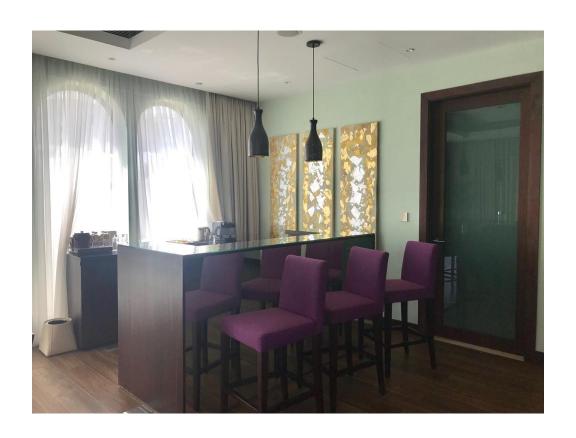

## The Project Scope

The Villas structures built previously were handed over to Seven Interiors. The 3 Bedroom Villa which covers 700 m2 BUA and the 4 Bedroom Villas with 1000 m2 BUA.

Seven Interiors scope as a Main Contractor was to deliver a turnkey project which comprised of External Works, Civil Engineering, Full Interior works, Furniture and OSE.

**Interior** works being Blockwork, concreting, screeding, plastering, waterproofing, staircase casting, fire stopping, feature gypsum ceilings, MEP, ELV, GRMS, BMS, Fire Systems, Special Lighting, Sanitary fittings

Marble, Ceramics, glass, special wall finishes, Joinery, fitted furniture, custom made furniture, beds, carpets, curtains, OSE.

**Exterior** works, Aluminum Windows, sliding screens, glass and wood balustrades, Extensive GRC features, Swimming Pools, sun decks, external showers, Jacuzzis, landscaping, soft and hard, extensive heavy weight Pergolas, sunshades and Furniture,