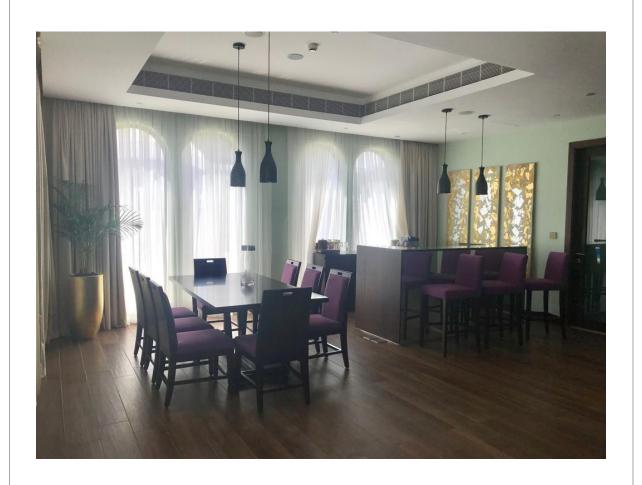

## The Project Scope

The Villas structures built previously were handed over to Seven Interiors. The 3 Bedroom Villa which covers 700 m2 BUA and the 4 Bedroom Villas with 1000 m2 BUA.

Seven Interiors scope as a Main Contractor was to deliver a turnkey project which comprised of External Works, Civil Engineering, Full Interior works, Furniture and OSE.

**Interior** works being Blockwork, concreting, screeding, plastering, waterproofing, staircase casting, fire stopping, feature gypsum ceilings, MEP, ELV, GRMS, BMS, Fire Systems, Special Lighting, Sanitary fittings

Marble, Ceramics, glass, special wall finishes, Joinery, fitted furniture, custom made furniture, beds, carpets, curtains, OSE.

**Exterior** works, Aluminum Windows, sliding screens, glass and wood balustrades, Extensive GRC features, Swimming Pools, sun decks, external showers, Jacuzzis, landscaping, soft and hard, extensive heavy weight Pergolas, sunshades and Furniture,