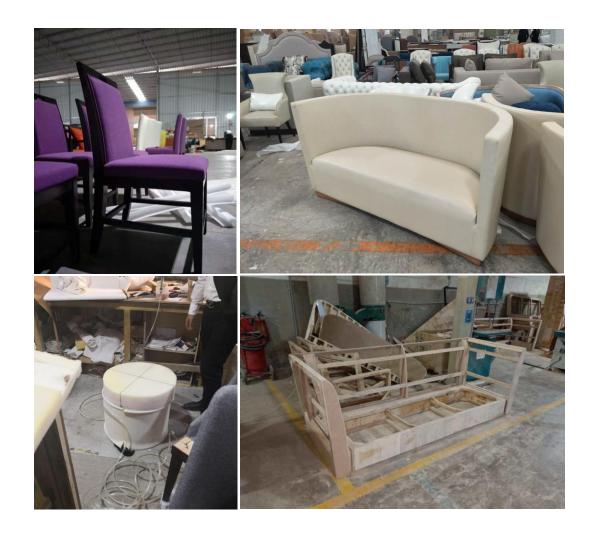

Marble, Ceramics, glass, special wall finishes, Joinery, fitted furniture, custom made furniture, beds, carpets, curtains, OSE.

**Exterior** works, Aluminum Windows, sliding screens, glass and wood balustrades, Extensive GRC features, Swimming Pools, sun decks, external showers, Jacuzzis, landscaping, soft and hard, extensive heavy weight Pergolas, sunshades and Furniture,