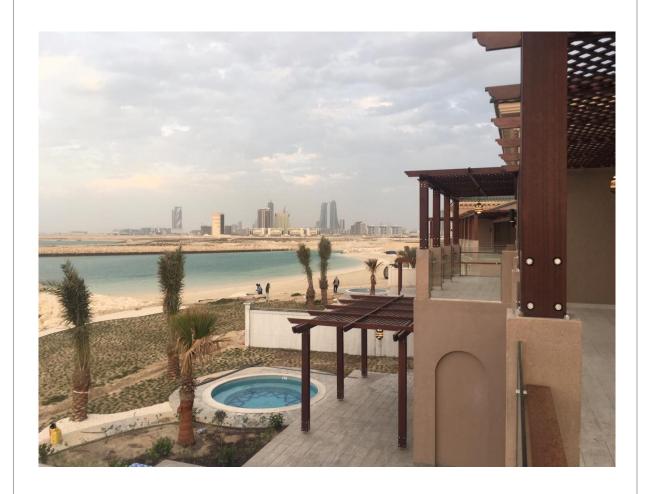

## The Project Scope

The Villas structures built previously were handed over to Seven Interiors. The 3 Bedroom Villa which covers 700 m2 BUA and the 4 Bedroom Villas with 1000 m2 BUA.

Seven Interiors scope as a Main Contractor was to deliver a turnkey project which comprised of External Works, Civil Engineering, Full Interior works, Furniture and OSE.

Marble, Ceramics, glass, special wall finishes, Joinery, fitted furniture, custom made furniture, beds, carpets, curtains, OSE.

**Exterior** works, Aluminum Windows, sliding screens, glass and wood balustrades, Extensive GRC features, Swimming Pools, sun decks, external showers, Jacuzzis, landscaping, soft and hard, extensive heavy weight Pergolas, sunshades and Furniture,