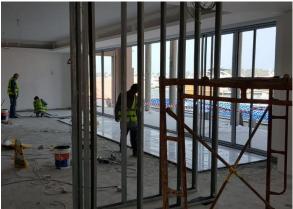

**Interior** works being Blockwork, concreting, screeding, plastering, waterproofing, staircase casting, fire stopping, feature gypsum ceilings, MEP, ELV, GRMS, BMS, Fire Systems, Special Lighting, Sanitary fittings