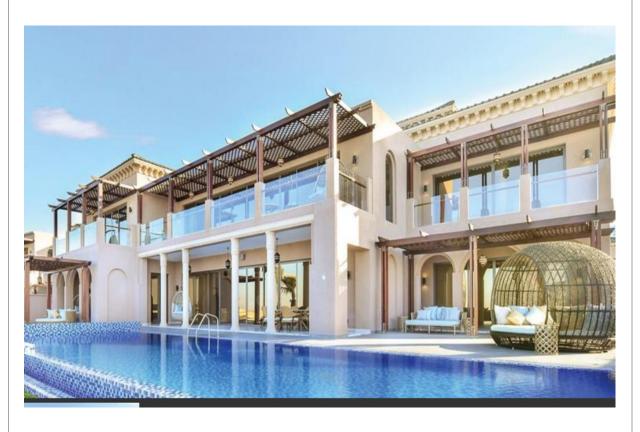

## JUMEIRAH ROYAL SARAY ABSOLUTE LUXURY VILLA COMPOUND PROJECT

## The Project Scope

The Villas structures built previously were handed over to Seven Interiors. The 3 Bedroom Villa which covers 700 m2 BUA and the 4 Bedroom Villas with 1000 m2 BUA.

Seven Interiors scope as a Main Contractor was to deliver a turnkey project which comprised of External Works, Civil Engineering, Full Interior works, Furniture and OSE.

Marble, Ceramics, glass, special wall finishes, Joinery, fitted furniture, custom made furniture, beds, carpets, curtains, OSE.

**Exterior** works, Aluminum Windows, sliding screens, glass and wood balustrades, Extensive GRC features, Swimming Pools, sun decks, external showers, Jacuzzis, landscaping, soft and hard, extensive heavy weight Pergolas, sunshades and Furniture,