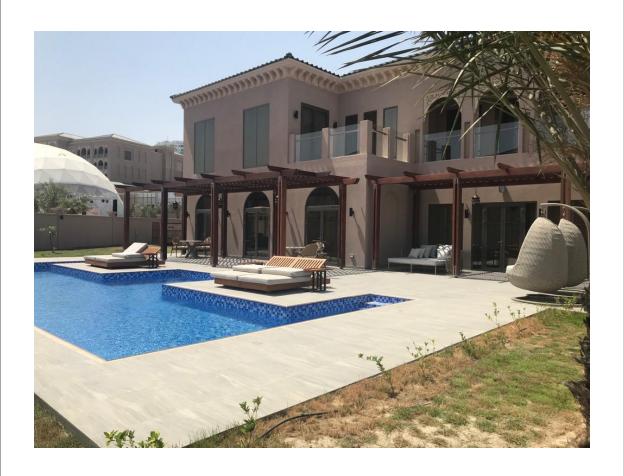

## The Project Scope

The Villas structures built previously were handed over to Seven Interiors. The 3 Bedroom Villa which covers 700 m2 BUA and the 4 Bedroom Villas with 1000 m2 BUA.

Seven Interiors scope as a Main Contractor was to deliver a turnkey project which comprised of External Works, Civil Engineering, Full Interior works, Furniture and OSE.

Marble, Ceramics, glass, special wall finishes, Joinery, fitted furniture, custom made furniture, beds, carpets, curtains, OSE.

**Exterior** works, Aluminum Windows, sliding screens, glass and wood balustrades, Extensive GRC features, Swimming Pools, sun decks, external showers, Jacuzzis, landscaping, soft and hard, extensive heavy weight Pergolas, sunshades and Furniture,