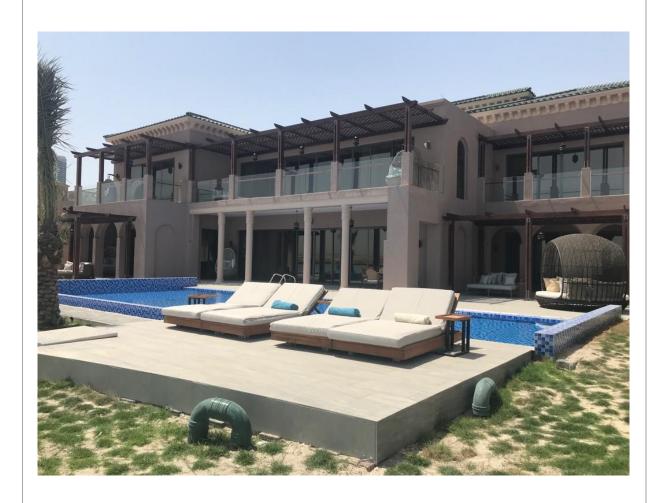

## The Project Scope

The Villas structures built previously were handed over to Seven Interiors. The 3 Bedroom Villa which covers 700 m2 BUA and the 4 Bedroom Villas with 1000 m2 BUA.

Seven Interiors scope as a Main Contractor was to deliver a turnkey project which comprised of External Works, Civil Engineering, Full Interior works, Furniture and OSE.

Marble, Ceramics, glass, special wall finishes, Joinery, fitted furniture, custom made furniture, beds, carpets, curtains, OSE.

**Exterior** works, Aluminum Windows, sliding screens, glass and wood balustrades, Extensive GRC features, Swimming Pools, sun decks, external showers, Jacuzzis, landscaping, soft and hard, extensive heavy weight Pergolas, sunshades and Furniture,