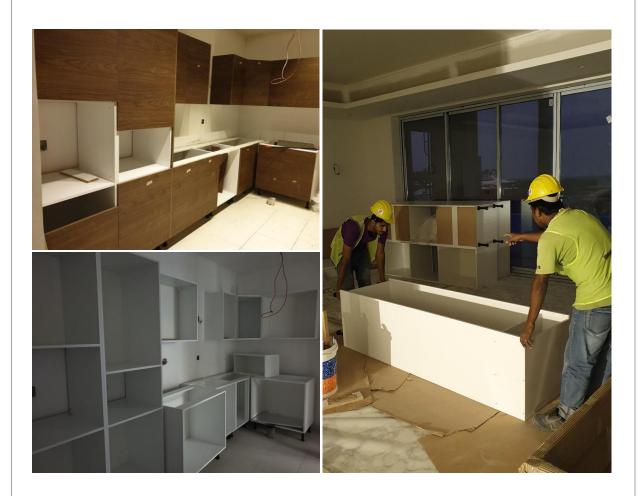

**Interior** works being Blockwork, concreting, screeding, plastering, waterproofing, staircase casting, fire stopping, feature gypsum ceilings, MEP, ELV, GRMS, BMS, Fire Systems, Special Lighting, Sanitary fittings

Marble, Ceramics, glass, special wall finishes, Joinery, fitted furniture, custom made furniture, beds, carpets, curtains, OSE.

**Exterior** works, Aluminum Windows, sliding screens, glass and wood balustrades, Extensive GRC features, Swimming Pools, sun decks, external showers, Jacuzzis, landscaping, soft and hard, extensive heavy weight Pergolas, sunshades and Furniture,