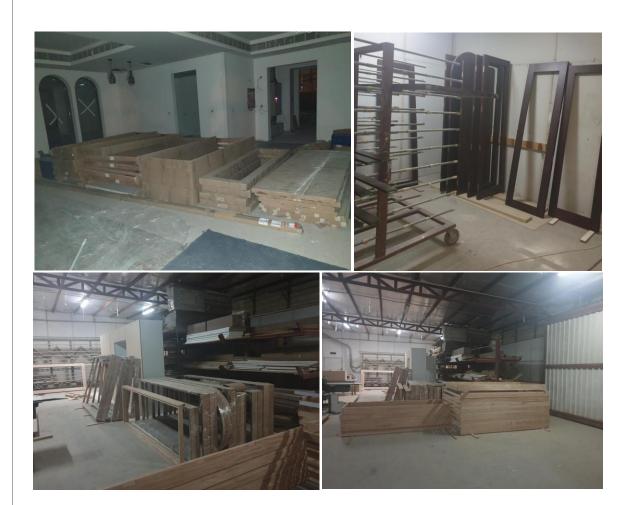

S, BMS, Fire Systems, Special Lighting, Sanitary fittings

Marble, Ceramics, glass, special wall finishes, Joinery, fitted furniture, custom made furniture, beds, carpets, curtains, OSE.

**Exterior** works, Aluminum Windows, sliding screens, glass and wood balustrades, Extensive GRC features, Swimming Pools, sun decks, external showers, Jacuzzis, landscaping, soft and hard, extensive heavy weight Pergolas, sunshades and Furniture,

The Project was executed by our Professional Team of Engineers, Artisans and Subcontractors. The program very fast track and all delivered on time including client additional requirements

































































































































































































































































## **CONTACT**

Cell +973 343 70949

Office +973 17 500 777

Fax +973 17 224 004

ing.7interiors@gmail.com

www.7interiors.com

Factory:

Building 789, Road 5217,

Block 952, Raz Zuwayed, Southern

Governate, Bahrain

Sales Office:

Promoseven Building 1130, Road

1531,

Block 215, Muharraq,

Bahrain