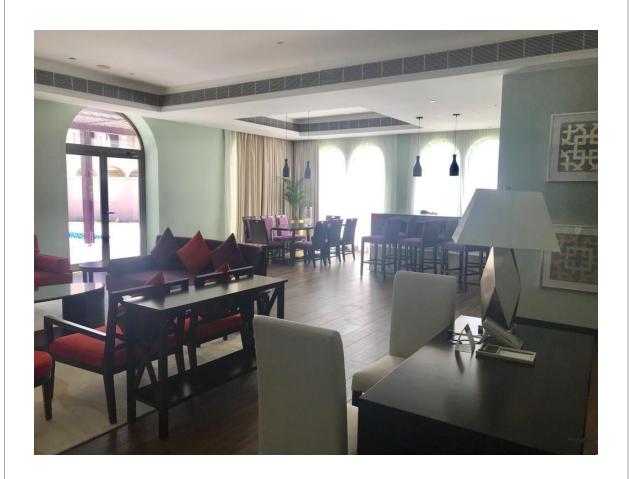

## The Project Scope

The Villas structures built previously were handed over to Seven Interiors. The 3 Bedroom Villa which covers 700 m2 BUA and the 4 Bedroom Villas with 1000 m2 BUA.

Seven Interiors scope as a Main Contractor was to deliver a turnkey project which comprised of External Works, Civil Engineering, Full Interior works, Furniture and OSE.

**Interior** works being Blockwork, concreting, screeding, plastering, waterproofing, staircase casting, fire stopping, feature gypsum ceilings, MEP, ELV, GRMS, BMS, Fire Systems, Special Lighting, Sanitary fittings

Marble, Ceramics, glass, special wall finishes, Joinery, fitted furniture, custom made furniture, beds, carpets, curtains, OSE.

**Exterior** works, Aluminum Windows, sliding screens, glass and wood balustrades, Extensive GRC features, Swimming Pools, sun decks, external showers, Jacuzzis, landscaping, soft and hard, extensive heavy weight Pergolas, sunshades and Furniture,