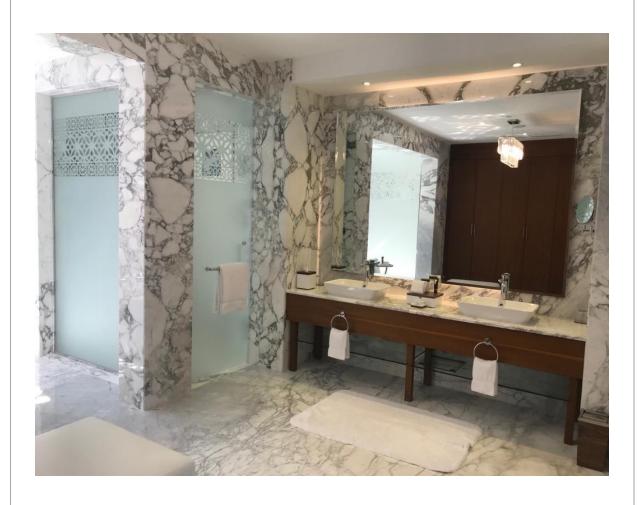

**Interior** works being Blockwork, concreting, screeding, plastering, waterproofing, staircase casting, fire stopping, feature gypsum ceilings, MEP, ELV, GRMS, BMS, Fire Systems, Special Lighting, Sanitary fittings

Marble, Ceramics, glass, special wall finishes, Joinery, fitted furniture, custom made furniture, beds, carpets, curtains, OSE.

**Exterior** works, Aluminum Windows, sliding screens, glass and wood balustrades, Extensive GRC features, Swimming Pools, sun decks, external showers, Jacuzzis, landscaping, soft and hard, extensive heavy weight Pergolas, sunshades and Furniture,