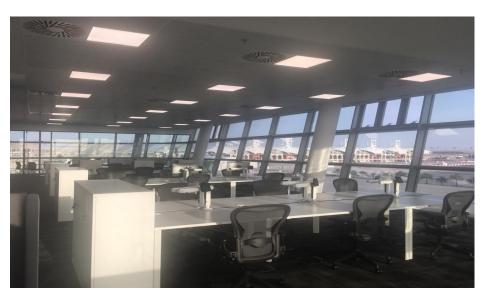

The Fitout of 8<sup>th</sup> fl Ext and Internal 8<sup>th</sup> 7<sup>th</sup> Floor, 6<sup>th</sup> Floor, Ground Floor and Ground Floor Eastwing forming a unique Museum area. Added luxury toilet blocks on three floors