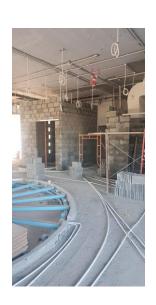

The Fitout of 8<sup>th</sup> fl Ext and Internal 8<sup>th</sup> 7<sup>th</sup> Floor, 6<sup>th</sup> Floor, Ground Floor and Ground Floor Eastwing forming a unique Museum area. Added luxury toilet blocks on three floors

The scope of works Strip out , demolision , concrete and Steel structural works. Civil works, MEP , ELV, audio visual , fire fighting , lighting schemes, blockworks, waterproofing , screeding , gypsum.

New Steel sun shade running around the perimeter of the building 8<sup>th</sup> floor creating two sun terraces.

Finishes: Ceramic, Marble, Carpet, Vinyl, Stone, Paints, Fabrics, Mirror, stainless steel, Powder coated alluminium, Acrylics, Office partitions