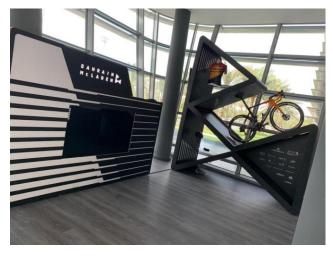

m area. Added luxury toilet blocks on three floors

The scope of works Strip out , demolision , concrete and Steel structural works. Civil works, MEP , ELV, audio visual , fire fighting , lighting schemes, blockworks, waterproofing , screeding , gypsum.

New Steel sun shade running around the perimeter of the building 8<sup>th</sup> floor creating two sun terraces.

Finishes: Ceramic, Marble, Carpet, Vinyl, Stone, Paints, Fabrics, Mirror, stainless steel, Powder coated alluminium, Acrylics, Office partitions

Joinery, Fitted Furniture, loose Furniture, consealed sliding doors, wood pannelling, luxury toilet areas.

Special designed baffle ceilngs with steel substructures, staircases, Revolving door ,curtain walling ,revolving floor for car display.

### MCLAREN ENTRANCE LOBBY



















































































### ARCYLIC CAR TURNTABLE





































# MAIN CONTRACTOR



Cell +973 343 70949

Office +973 17 500 777

Fax +973 17 224 004

andrew@7interiors.com

www.7interiors.com

Factory:
Building 789, Road 5217,
Block 952, Raz Zuwayed,
Southern Governate, Bahrain

Sales Office:
Promoseven Building
1130,Road 1531,
Block 215,Muharraq,
Bahrain