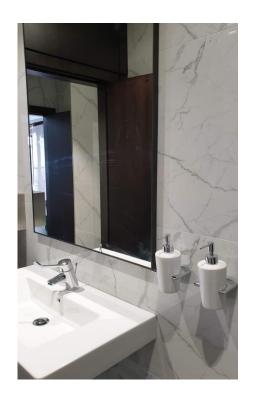

The Fitout of 8<sup>th</sup> fl Ext and Internal 8<sup>th</sup> 7<sup>th</sup> Floor, 6<sup>th</sup> Floor, Ground Floor and Ground Floor Eastwing forming a unique Museum area. Added luxury toilet blocks on three floors

Joinery, Fitted Furniture, loose Furniture, consealed sliding doors, wood pannelling, luxury toilet areas.

Special designed baffle ceilngs with steel substructures, staircases, Revolving door ,curtain walling ,revolving floor for car display.