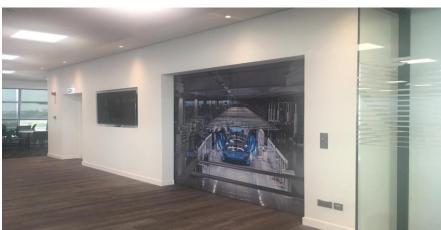

three floors

The scope of works Strip out , demolision , concrete and Steel structural works. Civil works, MEP , ELV, audio visual , fire fighting , lighting schemes, blockworks, waterproofing , screeding , gypsum.

New Steel sun shade running around the perimeter of the building 8<sup>th</sup> floor creating two sun terraces.

Finishes: Ceramic, Marble, Carpet, Vinyl, Stone, Paints, Fabrics, Mirror, stainless steel, Powder coated alluminium, Acrylics, Office partitions

Joinery, Fitted Furniture, loose Furniture, consealed sliding doors, wood pannelling, luxury toilet areas.

Special designed baffle ceilngs with steel substructures, staircases, Revolving door ,curtain walling ,revolving floor for car display.

### MCLAREN ENTRANCE LOBBY



















































































### ARCYLIC CAR TURNTABLE





































# MAIN CONTRACTOR



Cell +973 343 70949

Office +973 17 500 777

Fax +973 17 224 004

andrew@7interiors.com

www.7interiors.com

Factory:
Building 789, Road 5217,
Block 952, Raz Zuwayed,
Southern Governate, Bahrain

Sales Office:
Promoseven Building
1130,Road 1531,
Block 215,Muharraq,
Bahrain