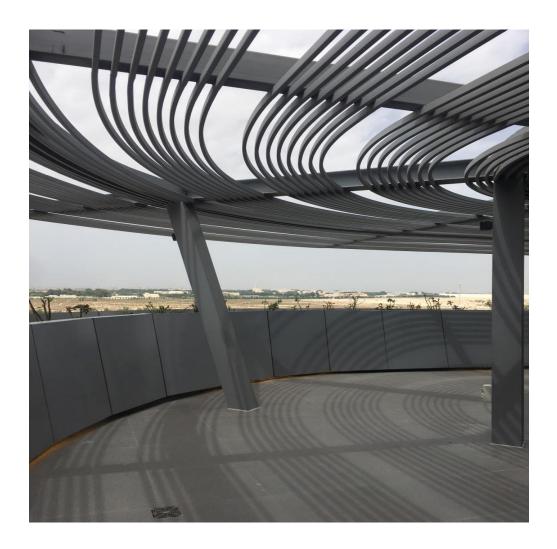

New Steel sun shade running around the perimeter of the building 8<sup>th</sup> floor creating two sun terraces.

Finishes: Ceramic, Marble, Carpet, Vinyl, Stone, Paints, Fabrics, Mirror, stainless steel, Powder coated alluminium, Acrylics, Office partitions