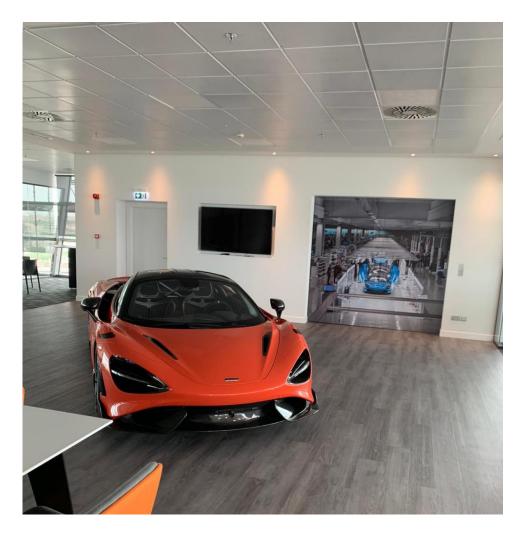

t blocks on three floors

The scope of works Strip out , demolision , concrete and Steel structural works. Civil works, MEP , ELV, audio visual , fire fighting , lighting schemes, blockworks, waterproofing , screeding , gypsum.

New Steel sun shade running around the perimeter of the building 8<sup>th</sup> floor creating two sun terraces.

Finishes: Ceramic, Marble, Carpet, Vinyl, Stone, Paints, Fabrics, Mirror, stainless steel, Powder coated alluminium, Acrylics, Office partitions

Joinery, Fitted Furniture, loose Furniture, consealed sliding doors, wood pannelling, luxury toilet areas.

Special designed baffle ceilngs with steel substructures, staircases, Revolving door ,curtain walling ,revolving floor for car display.

### MCLAREN ENTRANCE LOBBY



















































































### ARCYLIC CAR TURNTABLE





































# MAIN CONTRACTOR



Cell +973 343 70949

Office +973 17 500 777

Fax +973 17 224 004

andrew@7interiors.com

www.7interiors.com

Factory:
Building 789, Road 5217,
Block 952, Raz Zuwayed,
Southern Governate, Bahrain

Sales Office:
Promoseven Building
1130,Road 1531,
Block 215,Muharraq,
Bahrain