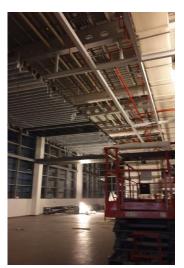

The scope of works Strip out , demolision , concrete and Steel structural works. Civil works, MEP , ELV, audio visual , fire fighting , lighting schemes, blockworks, waterproofing , screeding , gypsum.