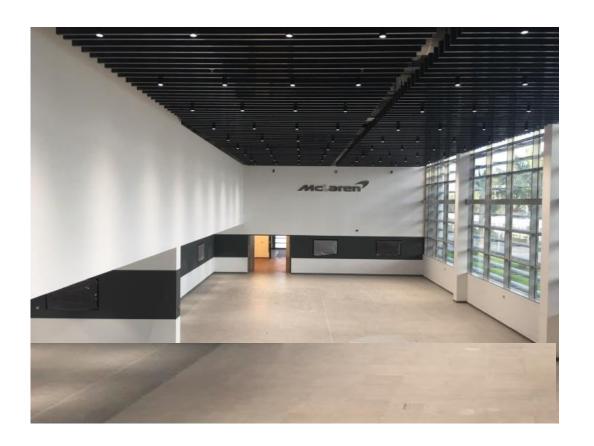

The Fitout of 8<sup>th</sup> fl Ext and Internal 8<sup>th</sup> 7<sup>th</sup> Floor, 6<sup>th</sup> Floor, Ground Floor and Ground Floor Eastwing forming a unique Museum area. Added luxury toilet blocks on three floors

New Steel sun shade running around the perimeter of the building 8<sup>th</sup> floor creating two sun terraces.

Finishes: Ceramic, Marble, Carpet, Vinyl, Stone, Paints, Fabrics, Mirror, stainless steel, Powder coated alluminium, Acrylics, Office partitions