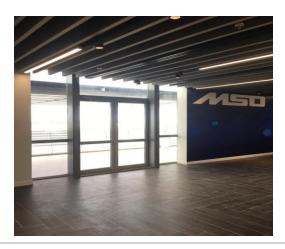

The Fitout of 8<sup>th</sup> fl Ext and Internal 8<sup>th</sup> 7<sup>th</sup> Floor, 6<sup>th</sup> Floor, Ground Floor and Ground Floor Eastwing forming a unique Museum area. Added luxury toilet blocks on three floors