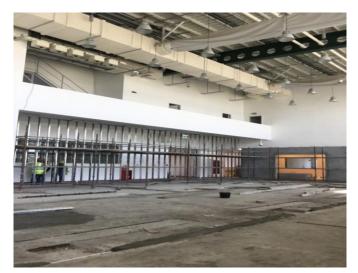

The Fitout of 8<sup>th</sup> fl Ext and Internal 8<sup>th</sup> 7<sup>th</sup> Floor, 6<sup>th</sup> Floor, Ground Floor and Ground Floor Eastwing forming a unique Museum area. Added luxury toilet blocks on three floors

The scope of works Strip out , demolision , concrete and Steel structural works. Civil works, MEP , ELV, audio visual , fire fighting , lighting schemes, blockworks, waterproofing , screeding , gypsum.