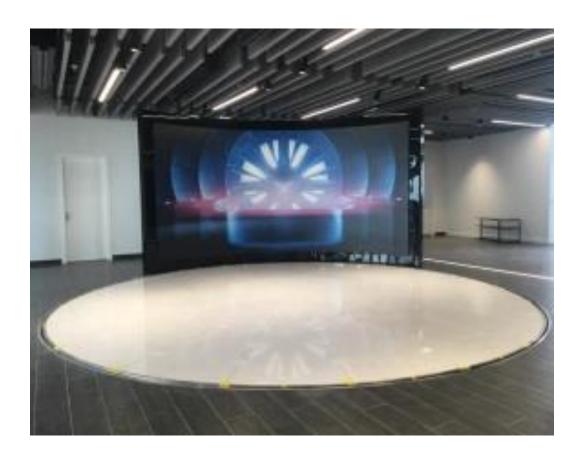

Joinery, Fitted Furniture, loose Furniture, consealed sliding doors, wood pannelling, luxury toilet areas.

Special designed baffle ceilngs with steel substructures, staircases, Revolving door ,curtain walling ,revolving floor for car display.

### ARCYLIC CAR TURNTABLE