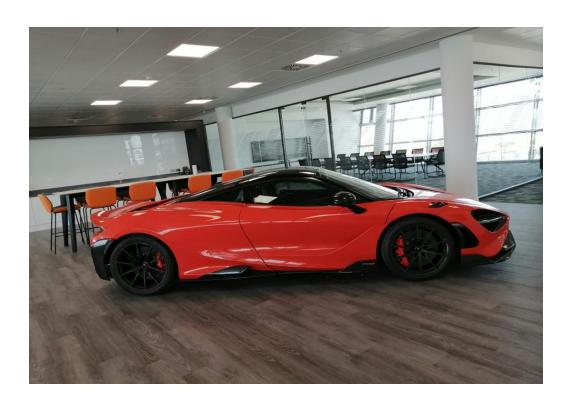

### Turnkey Contractor Design And Build Project Picture Gallery





## MCLAREN TOWER BIC BAHRAIN

















**Seven Interiors.** were commissioned on the 18<sup>th</sup> December 2019 into a Design and Build Project, Extreme Fastrack 3 months. Project Completed on time,19<sup>TH</sup> March 2020 on budget and of very high quality.

The Fitout of 8<sup>th</sup> fl Ext and Internal 8<sup>th</sup> 7<sup>th</sup> Floor, 6<sup>th</sup> Floor, Ground Floor and Ground Floor Eastwing forming a unique Museum area. Added luxury toilet blocks on three floors

The scope of works Strip out , demolision , concrete and Steel structural works. Civil works, MEP , ELV, audio visual , fire fighting , lighting schemes, blockworks, waterproofing , screeding , gypsum.

New Steel sun shade running around the perimeter of the building 8<sup>th</sup> floor creating two sun terraces.

Finishes: Ceramic, Marble, Carpe