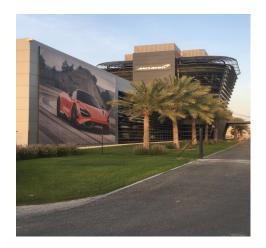

## MCLAREN TOWER BIC BAHRAIN

**Seven Interiors.** were commissioned on the 18<sup>th</sup> December 2019 into a Design and Build Project, Extreme Fastrack 3 months. Project Completed on time,19<sup>TH</sup> March 2020 on budget and of very high quality.

The Fitout of 8<sup>th</sup> fl Ext and Internal 8<sup>th</sup> 7<sup>th</sup> Floor, 6<sup>th</sup> Floor, Ground Floor and Ground Floor Eastwing forming a unique Museum area. Added luxury toilet blocks on three floors