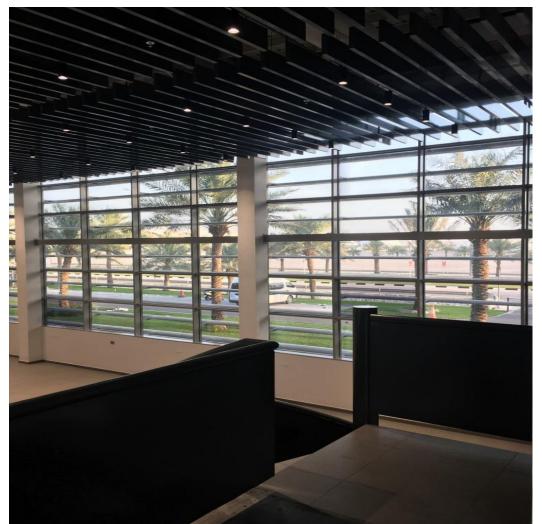

The Fitout of 8<sup>th</sup> fl Ext and Internal 8<sup>th</sup> 7<sup>th</sup> Floor, 6<sup>th</sup> Floor, Ground Floor and Ground Floor Eastwing forming a unique Museum area. Added luxury toilet blocks on three floors

Joinery, Fitted Furniture, loose Furniture, consealed sliding doors, wood pannelling, luxury toilet areas.

Special designed baffle ceilngs with steel substructures, staircases, Revolving door ,curtain walling ,revolving floor for car display.