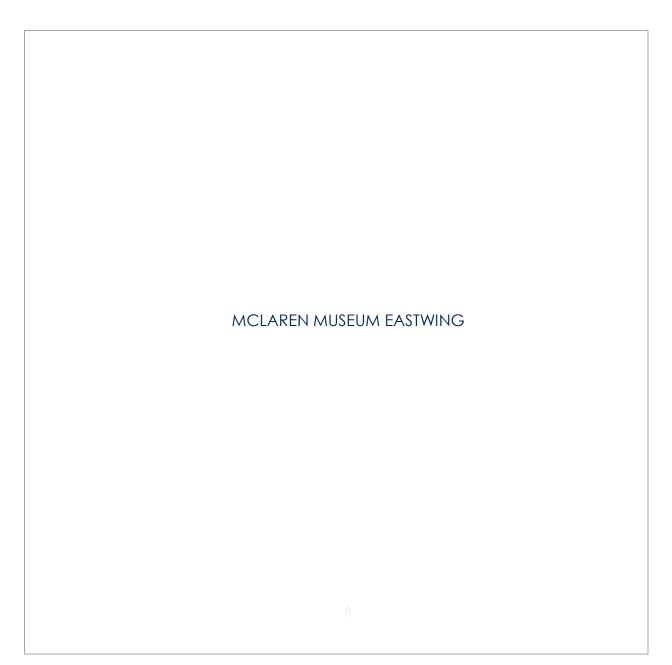

The Fitout of 8<sup>th</sup> fl Ext and Internal 8<sup>th</sup> 7<sup>th</sup> Floor, 6<sup>th</sup> Floor, Ground Floor and Ground Floor Eastwing forming a unique Museum area. Added luxury toilet blocks on three floors

Joinery, Fitted Furniture, loose Furniture, consealed sliding doors, wood pannelling, luxury toilet areas.

Special designed baffle ceilngs with steel substructures, staircases, Revolving door ,curtain walling ,revolving floor for car display.