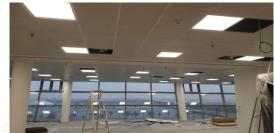

The Fitout of 8<sup>th</sup> fl Ext and Internal 8<sup>th</sup> 7<sup>th</sup> Floor, 6<sup>th</sup> Floor, Ground Floor and Ground Floor Eastwing forming a unique Museum area. Added luxury toilet blocks on three floors

New Steel sun shade running around the perimeter of the building 8<sup>th</sup> floor creating two sun terraces.

Finishes: Ceramic, Marble, Carpet, Vinyl, Stone, Paints, Fabrics, Mirror, stainless steel, Powder coated alluminium, Acrylics, Office partitions