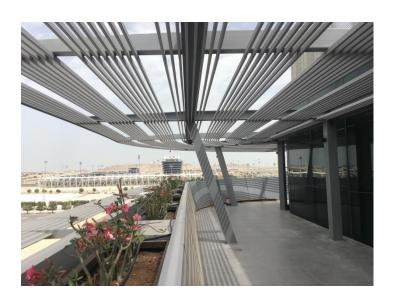

New Steel sun shade running around the perimeter of the building 8<sup>th</sup> floor creating two sun terraces.

Finishes: Ceramic, Marble, Carpet, Vinyl, Stone, Paints, Fabrics, Mirror, stainless steel, Powder coated alluminium, Acrylics, Office partitions