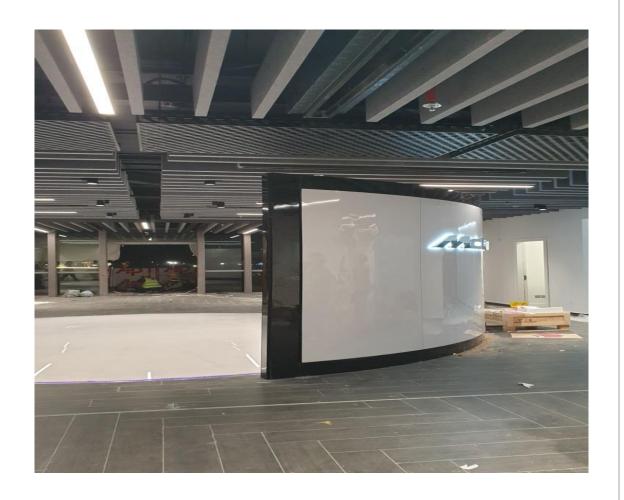

e of works Strip out , demolision , concrete and Steel structural works. Civil works, MEP , ELV, audio visual , fire fighting , lighting schemes, blockworks, waterproofing , screeding , gypsum.

New Steel sun shade running around the perimeter of the building 8<sup>th</sup> floor creating two sun terraces.

Finishes: Ceramic, Marble, Carpet, Vinyl, Stone, Paints, Fabrics, Mirror, stainless steel, Powder coated alluminium, Acrylics, Office partitions

Joinery, Fitted Furniture, loose Furniture, consealed sliding doors, wood pannelling, luxury toilet areas.

Special designed baffle ceilngs with steel substructures, staircases, Revolving door ,curtain walling ,revolving floor for car display.

### MCLAREN ENTRANCE LOBBY



















































































### ARCYLIC CAR TURNTABLE





































# MAIN CONTRACTOR



Cell +973 343 70949

Office +973 17 500 777

Fax +973 17 224 004

andrew@7interiors.com

www.7interiors.com

Factory:
Building 789, Road 5217,
Block 952, Raz Zuwayed,
Southern Governate, Bahrain

Sales Office:
Promoseven Building
1130,Road 1531,
Block 215,Muharraq,
Bahrain