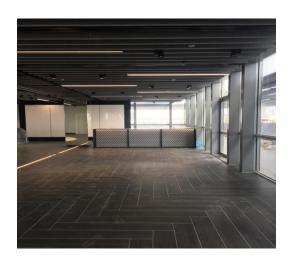

The Fitout of 8<sup>th</sup> fl Ext and Internal 8<sup>th</sup> 7<sup>th</sup> Floor, 6<sup>th</sup> Floor, Ground Floor and Ground Floor Eastwing forming a unique Museum area. Added luxury toilet blocks on three floors

Joinery, Fitted Furniture, loose Furniture, consealed sliding doors, wood pannelling, luxury toilet areas.

Special designed baffle ceilngs with steel substructures, staircases, Revolving door ,curtain walling ,revolving floor for car display.