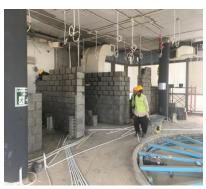

The Fitout of 8<sup>th</sup> fl Ext and Internal 8<sup>th</sup> 7<sup>th</sup> Floor, 6<sup>th</sup> Floor, Ground Floor and Ground Floor Eastwing forming a unique Museum area. Added luxury toilet blocks on three floors

The scope of works Strip out , demolision , concrete and Steel structural works. Civil works, MEP , ELV, audio visual , fire fighting , lighting schemes, blockworks, waterproofing , screeding , gypsum.

New Steel sun shade running around the perimeter of the building 8<sup>th</sup> floor creating two sun terraces.

Finishes: Ceramic, Marble, Carpet, Vinyl, Stone, Paints, Fabrics, Mirror, stainless steel, Powder coated alluminium, Acrylics, Office partitions