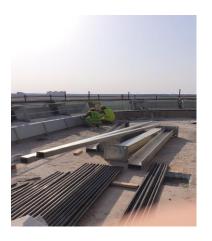

The scope of works Strip out , demolision , concrete and Steel structural works. Civil works, MEP , ELV, audio visual , fire fighting , lighting schemes, blockworks, waterproofing , screeding , gypsum.

New Steel sun shade running around the perimeter of the building 8<sup>th</sup> floor creating two sun terraces.

Finishes: Ceramic, Marble, Carpet, Vinyl, Stone, Paints, Fabrics, Mirror, stainless steel, Powder coated alluminium, Acrylics, Office partitions