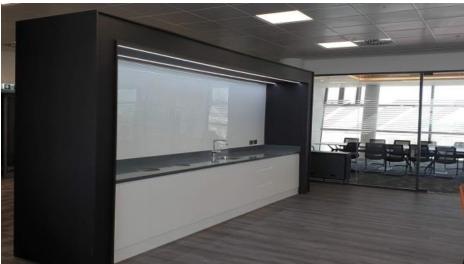

Joinery, Fitted Furniture, loose Furniture, consealed sliding doors, wood pannelling, luxury toilet areas.

Special designed baffle ceilngs with steel substructures, staircases, Revolving door ,curtain walling ,revolving floor for car display.