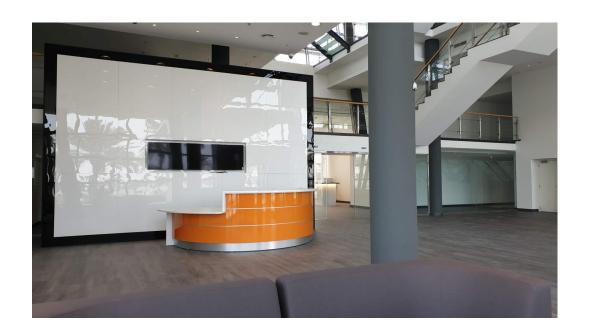

The Fitout of 8<sup>th</sup> fl Ext and Internal 8<sup>th</sup> 7<sup>th</sup> Floor, 6<sup>th</sup> Floor, Ground Floor and Ground Floor Eastwing forming a unique Museum area. Added luxury toilet blocks on three floors

Joinery, Fitted Furniture, loose Furniture, consealed sliding doors, wood pannelling, luxury toilet areas.

Special designed baffle ceilngs with steel substructures, staircases, Revolving door ,curtain walling ,revolving floor for car display.