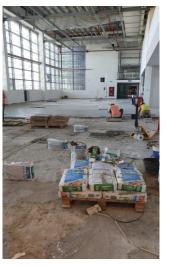

The Fitout of 8<sup>th</sup> fl Ext and Internal 8<sup>th</sup> 7<sup>th</sup> Floor, 6<sup>th</sup> Floor, Ground Floor and Ground Floor Eastwing forming a unique Museum area. Added luxury toilet blocks on three floors

The scope of works Strip out , demolision , concrete and Steel structural works. Civil works, MEP , ELV, audio visual , fire fighting , lighting schemes, blockworks, waterproofing , screeding , gypsum.