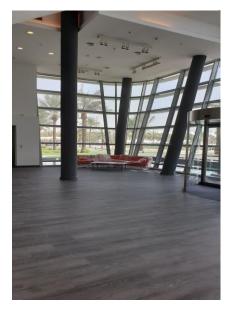

The Fitout of 8<sup>th</sup> fl Ext and Internal 8<sup>th</sup> 7<sup>th</sup> Floor, 6<sup>th</sup> Floor, Ground Floor and Ground Floor Eastwing forming a unique Museum area. Added luxury toilet blocks on three floors