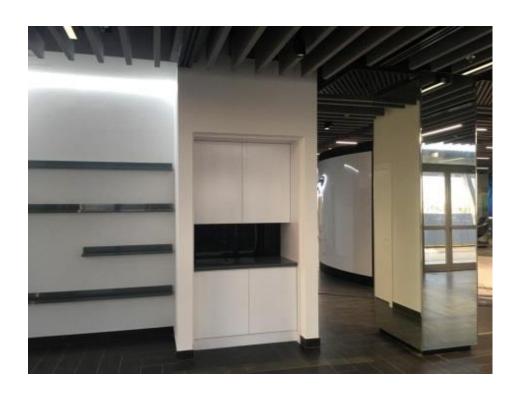

Joinery, Fitted Furniture, loose Furniture, consealed sliding doors, wood pannelling, luxury toilet areas.

Special designed baffle ceilngs with steel substructures, staircases, Revolving door ,curtain walling ,revolving floor for car display.

### MCLAREN ENTRANCE LOBBY