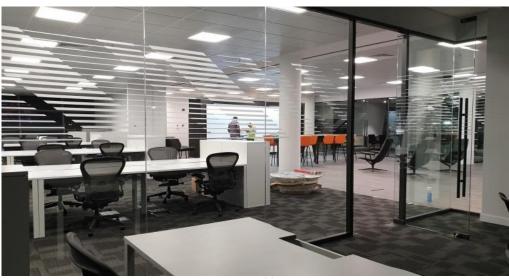

The Fitout of 8<sup>th</sup> fl Ext and Internal 8<sup>th</sup> 7<sup>th</sup> Floor, 6<sup>th</sup> Floor, Ground Floor and Ground Floor Eastwing forming a unique Museum area. Added luxury toilet blocks on three floors

Joinery, Fitted Furniture, loose Furniture, consealed sliding doors, wood pannelling, luxury toilet areas.

Special designed baffle ceilngs with steel substructures, staircases, Revolving door ,curtain walling ,revolving floor for car display.