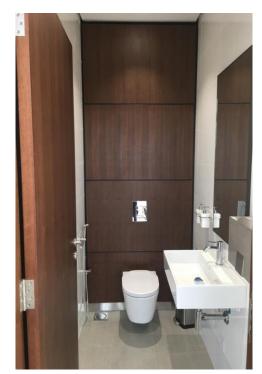

The Fitout of 8<sup>th</sup> fl Ext and Internal 8<sup>th</sup> 7<sup>th</sup> Floor, 6<sup>th</sup> Floor, Ground Floor and Ground Floor Eastwing forming a unique Museum area. Added luxury toilet blocks on three floors

Joinery, Fitted Furniture, loose Furniture, consealed sliding doors, wood pannelling, luxury toilet areas.

Special designed baffle ceilngs with steel substructures, staircases, Revolving door ,curtain walling ,revolving floor for car display.