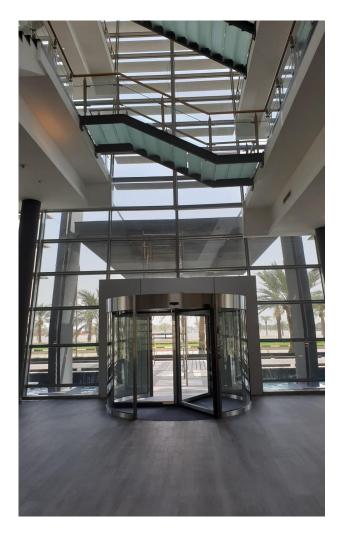

Joinery, Fitted Furniture, loose Furniture, consealed sliding doors, wood pannelling, luxury toilet areas.

Special designed baffle ceilngs with steel substructures, staircases, Revolving door ,curtain walling ,revolving floor for car display.

### MCLAREN ENTRANCE LOBBY