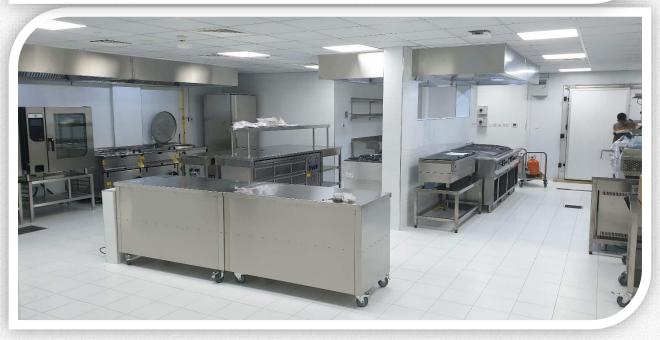

l Interior works. Furniture.

**Interior** works being Blockwork, concreting, screeding, plastering, waterproofing, staircase casting, fire stopping, feature gypsum ceilings, MEP, ELV, GRMS, BMS, Fire Systems, Special Lighting, Sanitary fittings

Marble, Ceramics, glass, special wall finishes, Joinery, fitted furniture, custom made furniture, carpets, curtains, OSE.

**Exterior** works, Aluminum Windows, glass and wood balustrades.

The Project was executed by our Professional Team of Engineers, Artisans and Subcontractors. The program very fast track and all delivered on time including client additional requirements.



AL SARRA
BALLROOM



Middle Banquet Hall

### VIP Majilis







### Dining Hall





### VIP Meeting Room





### Male Toilet









Female Toilet

Main Corridor







Kitchen

# PROJECT PROGRESS PHOTOS





Screed Works



Fire alarm works



High level works



Ducting Works



















































### Majilis GRC Wall Cladding Works







### Over Ceiling MEP Works





### Banquet Hall Wall Cladding Works





### External Lighting Works





### Thank yay



#### CONTACT

Cell +973 343 70949

Office +973 17 500 777

Fax +973 17 224 004

inq.7interiors@gmail.com

www.7interiors.com

Factory:

Building 789, Road 5217, Block 952, Raz Zuwayed, Southern Governate, Bahrain

Sales Office:

Promoseven Building 1130,Road 1531, Block 215,Muharraq, Bahrain