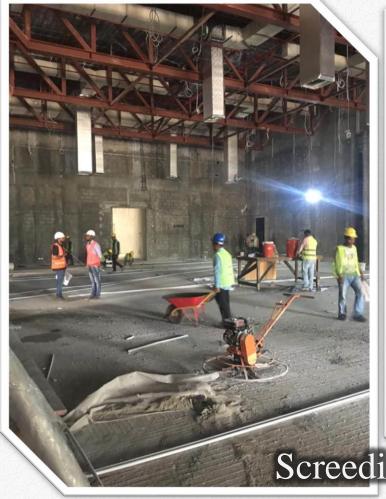

# PROJECT PROGRESS PHOTOS

Screed Works

Fire alarm works

High level works

Ducting Works