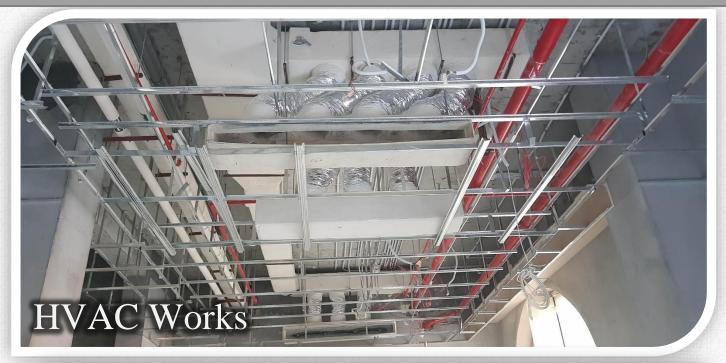

# PROJECT PROGRESS PHOTOS

Screed Works

Fire alarm works

High level works

Ducting Works

### Over Ceiling MEP Works