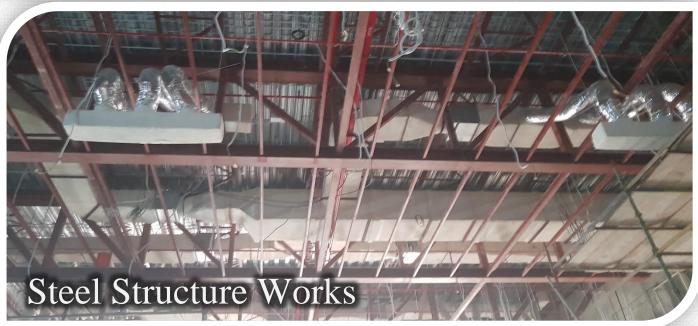

# PROJECT PROGRESS PHOTOS

Screed Works

Fire alarm works

High level works

Ducting Works