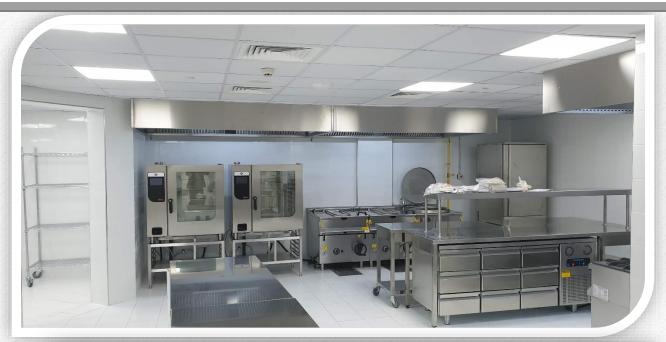

full Interior works. Furniture.

**Interior** works being Blockwork, concreting, screeding, plastering, waterproofing, staircase casting, fire stopping, feature gypsum ceilings, MEP, ELV, GRMS, BMS, Fire Systems, Special Lighting, Sanitary fittings

Marble, Ceramics, glass, special wall finishes, Joinery, fitted furniture, custom made furniture, carpets, curtains, OSE.

**Exterior** works, Aluminum Windows, glass and wood balustrades.

The Project was executed by our Professional Team of Engineers, Artisans and Subcontractors. The program very fast track and all delivered on time including client additional requirements.



AL SARRA
BALLROOM



Middle Banquet Hall

### VIP Majilis







### Dining Hall





### VIP Meeting Room





### Male Toilet









Female Toilet

Main Corridor







Kitchen

# PROJECT PROGRESS PHOTOS





Screed Works



Fire alarm works



High level works



Ducting Works



















































### Majilis GRC Wall Cladding Works







### Over Ceiling MEP Works





### Banquet Hall Wall Cladding Works





### External Lighting Works





### Thank yay



#### CONTACT

Cell +973 343 70949

Office +973 17 500 777

Fax +973 17 224 004

inq.7interiors@gmail.com

www.7interiors.com

Factory:

Building 789, Road 5217, Block 952, Raz Zuwayed, Southern Governate, Bahrain

Sales Office:

Promoseven Building 1130,Road 1531, Block 215,Muharraq, Bahrain