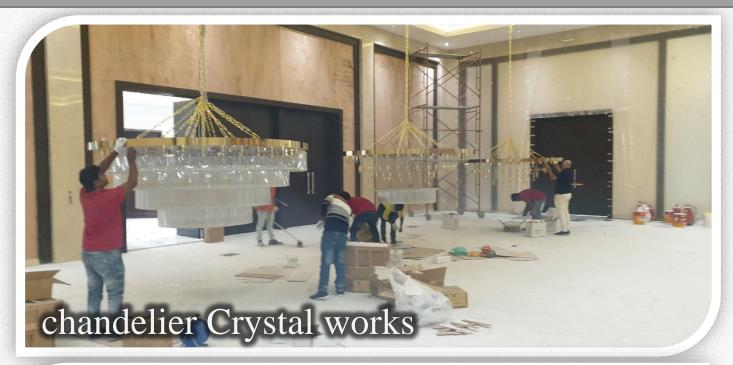

feature gypsum ceilings, MEP, ELV, GRMS, BMS, Fire Systems, Special Lighting, Sanitary fittings

Marble, Ceramics, glass, special wall finishes, Joinery, fitted furniture, custom made furniture, carpets, curtains, OSE.

**Exterior** works, Aluminum Windows, glass and wood balustrades.

The Project was executed by our Professional Team of Engineers, Artisans and Subcontractors. The program very fast track and all delivered on time including client additional requirements.



AL SARRA
BALLROOM



Middle Banquet Hall

### VIP Majilis







### Dining Hall





### VIP Meeting Room





### Male Toilet









Female Toilet

Main Corridor







Kitchen

# PROJECT PROGRESS PHOTOS





Screed Works



Fire alarm works



High level works



Ducting Works



















































### Majilis GRC Wall Cladding Works







### Over Ceiling MEP Works





### Banquet Hall Wall Cladding Works





### External Lighting Works





### Thank yay



#### CONTACT

Cell +973 343 70949

Office +973 17 500 777

Fax +973 17 224 004

inq.7interiors@gmail.com

www.7interiors.com

Factory:

Building 789, Road 5217, Block 952, Raz Zuwayed, Southern Governate, Bahrain

Sales Office:

Promoseven Building 1130,Road 1531, Block 215,Muharraq, Bahrain