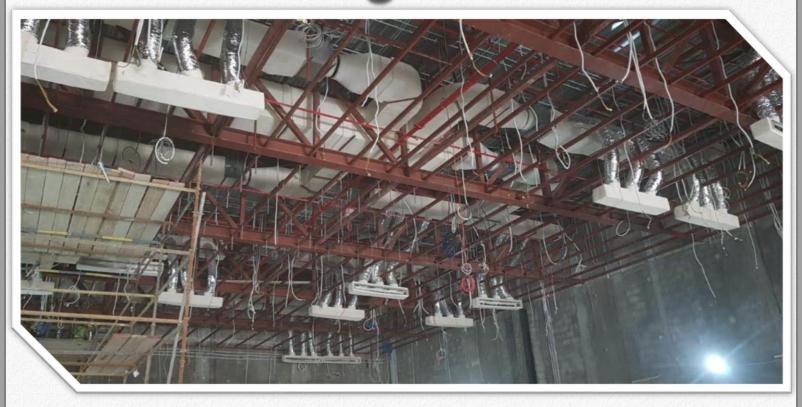

# PROJECT PROGRESS PHOTOS

Screed Works

Fire alarm works

High level works

Ducting Works

### Over Ceiling MEP Works