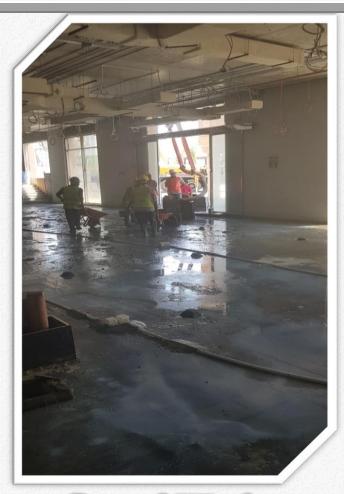

# PROJECT PROGRESS PHOTOS

Screed Works

Fire alarm works

High level works

Ducting Works