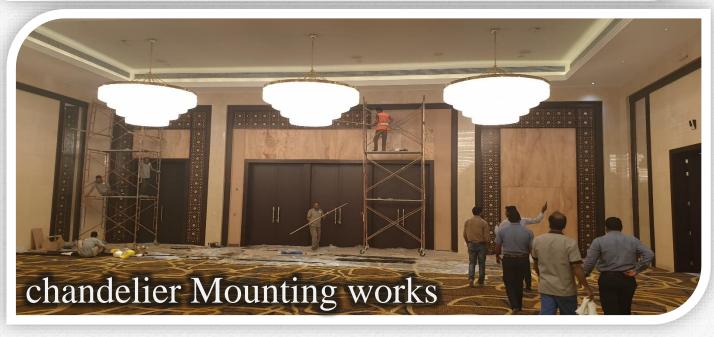

g, feature gypsum ceilings, MEP, ELV, GRMS, BMS, Fire Systems, Special Lighting, Sanitary fittings

Marble, Ceramics, glass, special wall finishes, Joinery, fitted furniture, custom made furniture, carpets, curtains, OSE.

**Exterior** works, Aluminum Windows, glass and wood balustrades.

The Project was executed by our Professional Team of Engineers, Artisans and Subcontractors. The program very fast track and all delivered on time including client additional requirements.



AL SARRA
BALLROOM



Middle Banquet Hall

### VIP Majilis







### Dining Hall





### VIP Meeting Room





### Male Toilet









Female Toilet

Main Corridor







Kitchen

# PROJECT PROGRESS PHOTOS





Screed Works



Fire alarm works



High level works



Ducting Works



















































### Majilis GRC Wall Cladding Works







### Over Ceiling MEP Works





### Banquet Hall Wall Cladding Works





### External Lighting Works





### Thank yay



#### CONTACT

Cell +973 343 70949

Office +973 17 500 777

Fax +973 17 224 004

inq.7interiors@gmail.com

www.7interiors.com

Factory:

Building 789, Road 5217, Block 952, Raz Zuwayed, Southern Governate, Bahrain

Sales Office:

Promoseven Building 1130,Road 1531, Block 215,Muharraq, Bahrain