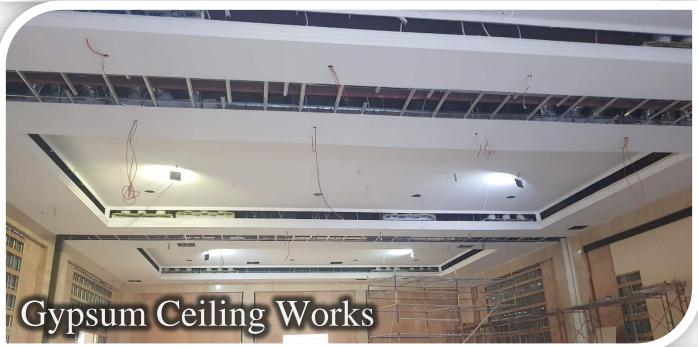

**Interior** works being Blockwork, concreting, screeding, plastering, waterproofing, staircase casting, fire stopping, feature gypsum ceilings, MEP, ELV, GRMS, BMS, Fire Systems, Special Lighting, Sanitary fittings