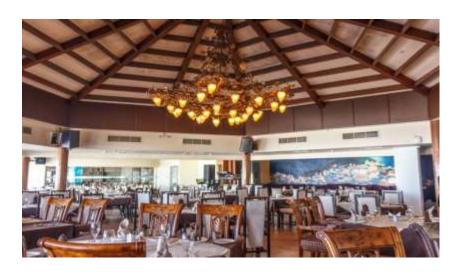

Coral Bay was constructed by our Sister Company "**Decorators wll**" It has been expanded several times and all the works carried out by our teams. There are several signature restaurants, and bars serviced by a substantial commercial kitchen. The \$5m Floating C-Hotel the first in Bahrain. A substantial, Marina, a Gym, a Spa, a Salon, swimming pools and more. All disciplines in the process and construction and all manufactured items and elements of the interior fitout works was designed in house and delivered by our team and our factories.

Rays Restaurant and Lounge

1<sup>ST</sup> Floor Bar Lounge and Function Area

Function Suite

La Taverna Italian Restaurant

Boat converted to Hotel - Full Interior Design and Refurbishment making the first floating Hotel in Bahrain.