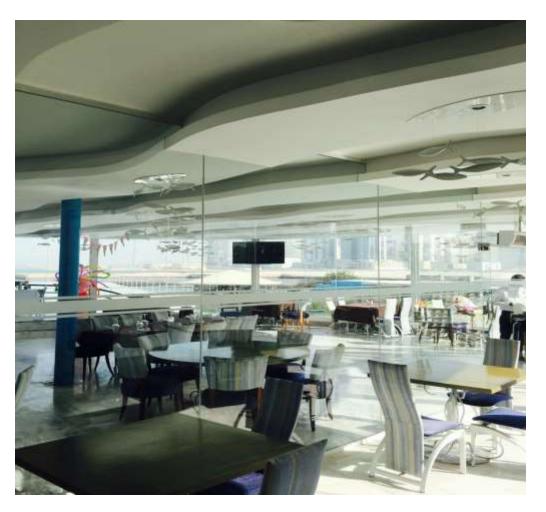

Coral Bay was constructed by our Sister Company "**Decorators wll**" It has been expanded several times and all the works carried out by our teams. There are several signature restaurants, and bars serviced by a substantial commercial kitchen. The \$5m Floating C-Hotel the first in Bahrain. A substantial, Marina, a Gym, a Spa, a Salon, swimming pools and more. All disciplines in the process and construction and all manufactured items and elements of the interior fitout works was designed in house and delivered by our team and our factories.