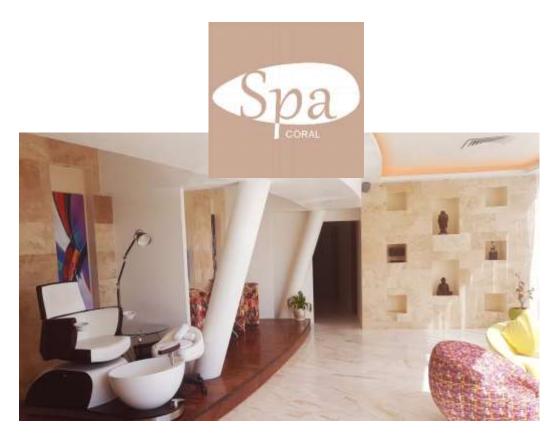

C - HOTEL

C- HOTEL ROOM

LUXURY SPA at CORAL BAY

Design, Construction of purpose made building and Interior Fitout in Medieval Style including Loose Furniture and Authentic Memrobillia

Authentic Period Style Interior Features and Furnishings