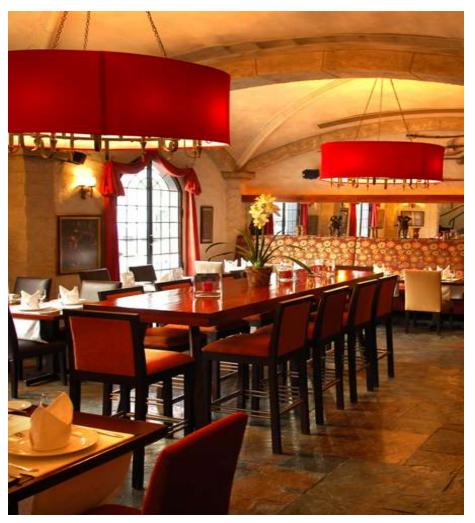

La Taverna

Kingdom Of Bahrain

Mashtan Hotel

Kingdom Of Bahrain

**Camelot Restaurant** 

Kingdom Of Bahrain

Marina

J. J Irish Bar

C - HOTEL

C- HOTEL ROOM

LUXURY SPA at CORAL BAY

Design, Construction of purpose made building and Interior Fitout in Medieval Style including Loose Furniture and Authentic Memrobillia

Authentic Period Style Interior Features and Furnishings