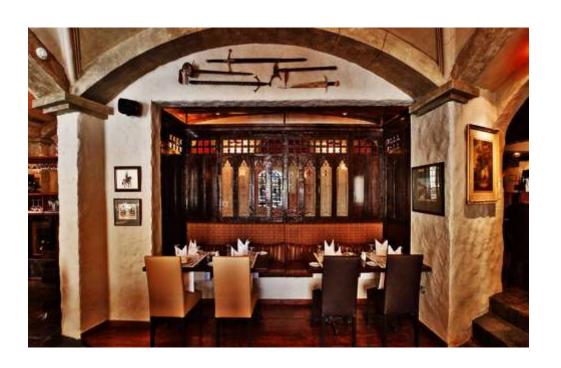

C - HOTEL

C- HOTEL ROOM

LUXURY SPA at CORAL BAY

Design, Construction of purpose made building and Interior Fitout in Medieval Style including Loose Furniture and Authentic Memrobillia

Authentic Period Style Interior Features and Furnishings

Extensive Fitout work envolving High class Joinery Works