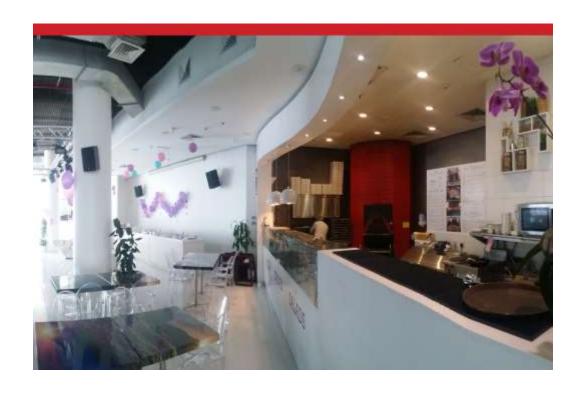

Rays Restaurant and Lounge

1<sup>ST</sup> Floor Bar Lounge and Function Area

Function Suite

La Taverna Italian Restaurant

Boat converted to Hotel - Full Interior Design and Refurbishment making the first floating Hotel in Bahrain.