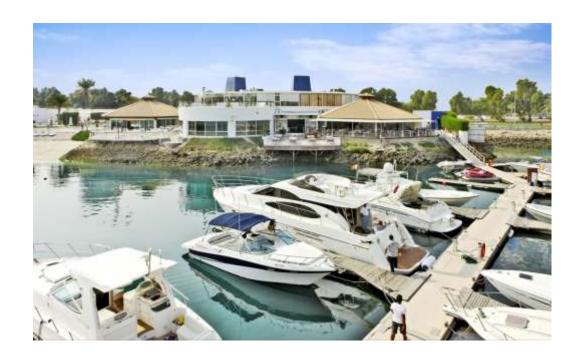

La Taverna

Kingdom Of Bahrain

Mashtan Hotel

Kingdom Of Bahrain

**Camelot Restaurant** 

Kingdom Of Bahrain

Marina

J. J Irish Bar

Coral Bay was constructed by our Sister Company "**Decorators wll**" It has been expanded several times and all the works carried out by our teams. There are several signature restaurants, and bars serviced by a substantial commercial kitchen. The \$5m Floating C-Hotel the first in Bahrain. A substantial, Marina, a Gym, a Spa, a Salon, swimming pools and more. All disciplines in the process and construction and all manufactured items and elements of the interior fitout works was designed in house and delivered by our team and our factories.