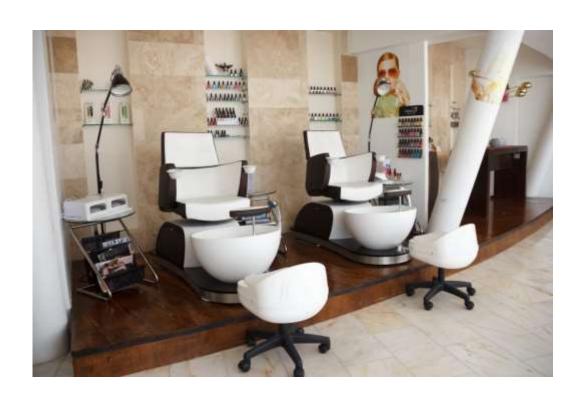

C - HOTEL

C- HOTEL ROOM

LUXURY SPA at CORAL BAY

Design, Construction of purpose made building and Interior Fitout in Medieval Style including Loose Furniture and Authentic Memrobillia

Authentic Period Style Interior Features and Furnishings