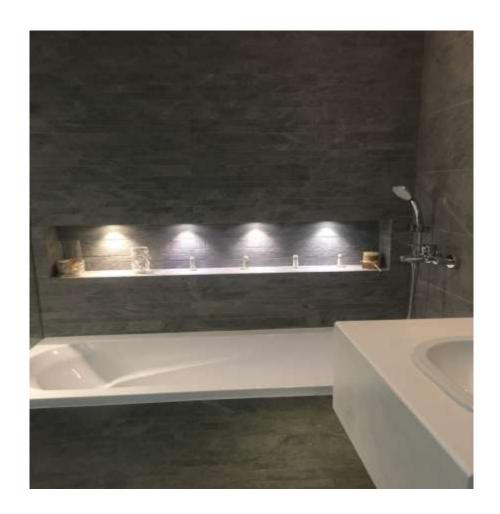

C - HOTEL

C- HOTEL ROOM

LUXURY SPA at CORAL BAY

Design, Construction of purpose made building and Interior Fitout in Medieval Style including Loose Furniture and Authentic Memrobillia

Authentic Period Style Interior Features and Furnishings

Extensive Fitout work envolving High class Joinery Works