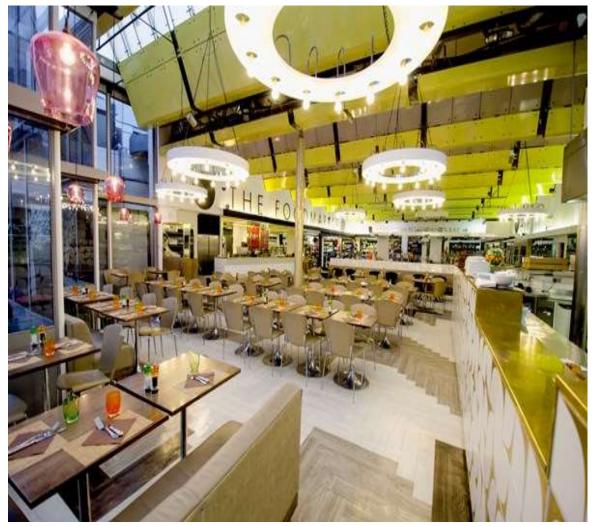

Harvey Nichols Food Courts Knightsbridge London

The portfolio continued in UAE, Burj Khalifa public areas, Atlantis HotelPalm Jumeirah Public Areas and Food an Beverage sections, Abu Dhabi Airport T3 and T1 Retail and Food Courts, Ocean Heights 88 floors Public areas, Spas, gyms, reception and lift lobby areas. Jumeirah Creekside Hotel and Aviation Club.